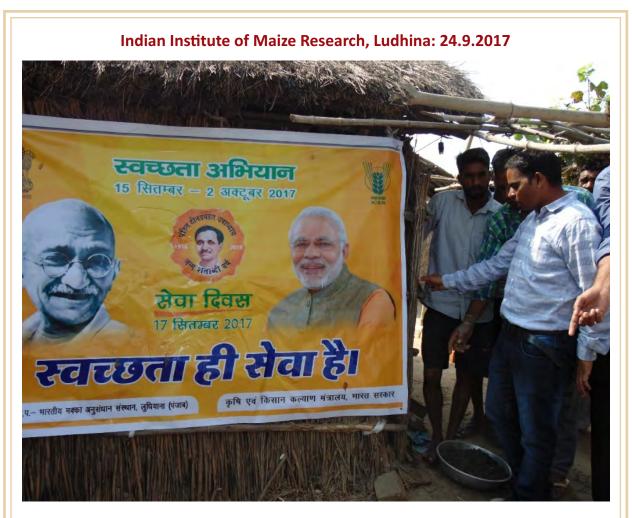

The Swachhta Hi Sewa campaign was launched with the pledge taking ceremony followed by cleaning of their offices and Office Premises by the Scientists and Staff Members of all the ICAR Institutes and KVKs on 15<sup>th</sup> September. September 17<sup>th</sup>, 2017 was celebrated by all the Institutes and establishments as Sewa Diwas. Hon'ble Agriculture and Farmers Welfare Minister, Shri Radha Moghan Singh took part in a special Swachhta Hi Sewa Hai campaign. Motihari in which a number of events including foundation laying of a toilet were organised. Hon'ble MOS Agriculture & Farmers Welfare & Panchayati Raj Shri Parshottam Rupala took part in "Swachhta Hi Sewa" programme at Amreli, Gujarat, Hon'ble MOS Agriculture & Farmers Welfare Smt. Krishna Raj took part in "Swachhta Hi Sewa" programme at Rameshwaram and Hon'ble MOS Agriculture & Farmers Welfare Shri Gajendra Singh Sekhawat, participated in "Swachhta Hi Sewa" programme at CAZRI, Jodhpur on the SWachhta Hi Sewa Day (17.9.2017). At ICAR Institutes/KVKs also, all scientist and the staff member participated in the cleanliness drive organised during 10.00 AM to 12.00 Noon in the entire campuses including the residential areas of the institutes. All the offices of ICAR Headquarters, 102 Research Institutes and over 630 KVKs took part in the activity. In New Delhi, cleanliness drives were organised in the Boat Club area behind Krishi Bhawan, Krishi Anusandhan Bhawan (KAB I and KAB II) as well as in residential premises of IARI, Pusa Campus. Tree plantation drives were also undertaken at more than 240 places across the country in which more than 11240 tree saplings of various fruits, shade and ornamental trees were planted by the dignitaries and ICAR Officials.