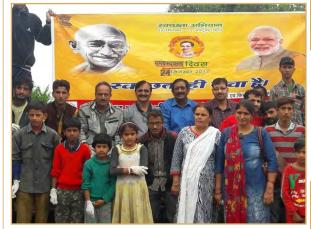

On 25<sup>th</sup> Sept 2017, which was celebrated as **Sarwatra Swachhta Day** by all ICAR Institutes/establishments, cleanliness drives were undertaken in public places like community markets, parks, village panchayat places and road sides. A total of 68 ICAR Institutes and 635 KVKs organised the cleanliness drives with the help of the local public and the village community. In New Delhi, a special programme for the benefit of the ladies and school children of the Krishi Vihar campus of ICAR was organised with the help of the women volunteers of the Vishwakarma Gyan Kunj Trust, New Delhi in which they were given training to prepare various innovative products from the household wastes. Swachhta and health tips were given and the tree plantation was also done in the premises of the complex. Focused programmes for farmers, farm women and school children were also organised at 55 different locations all over the country on the occasion.