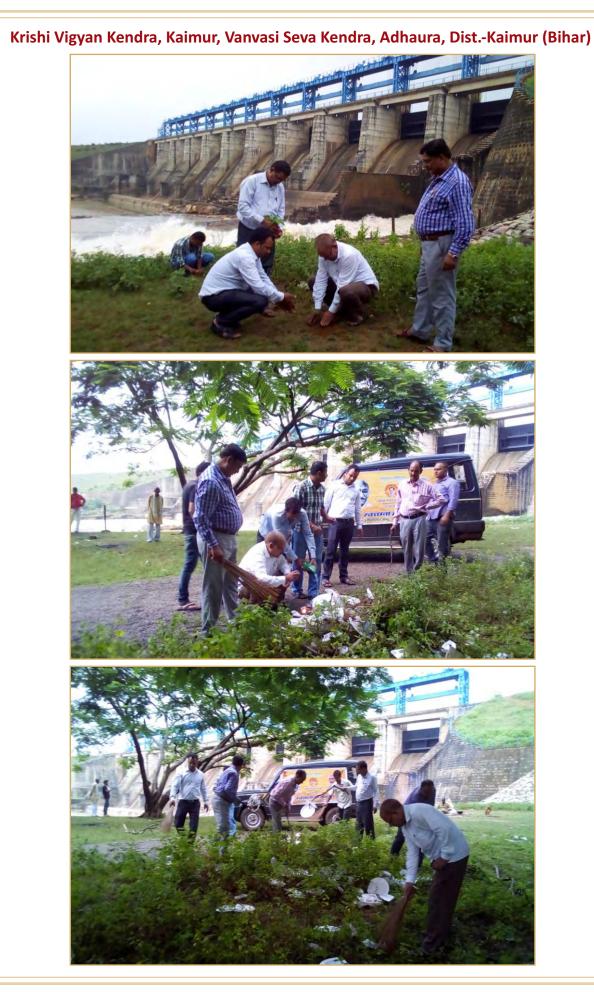

### Report of DARE/ICAR on the various activities undertaken during the "Swachhta Hi Sewa" Pakhwada celebrated during 15<sup>th</sup> Sept till 2<sup>nd</sup> October, 2017

Department of Agricultural Research & Education/ Indian Council of Agricultural Research celebrated Swachhta Hi Sewa pakhwada during 15 September -2<sup>nd</sup> October, 2017. The ICAR Head Quarters in New Delhi, all the 102 Research Institutes and all the 680 KVKs took active part in the Pakhwada activities and conducted a wide range of activities which included, cleaning of office buildings, campuses, residential areas, public places, tourist spots, villages and localities in the vicinities.