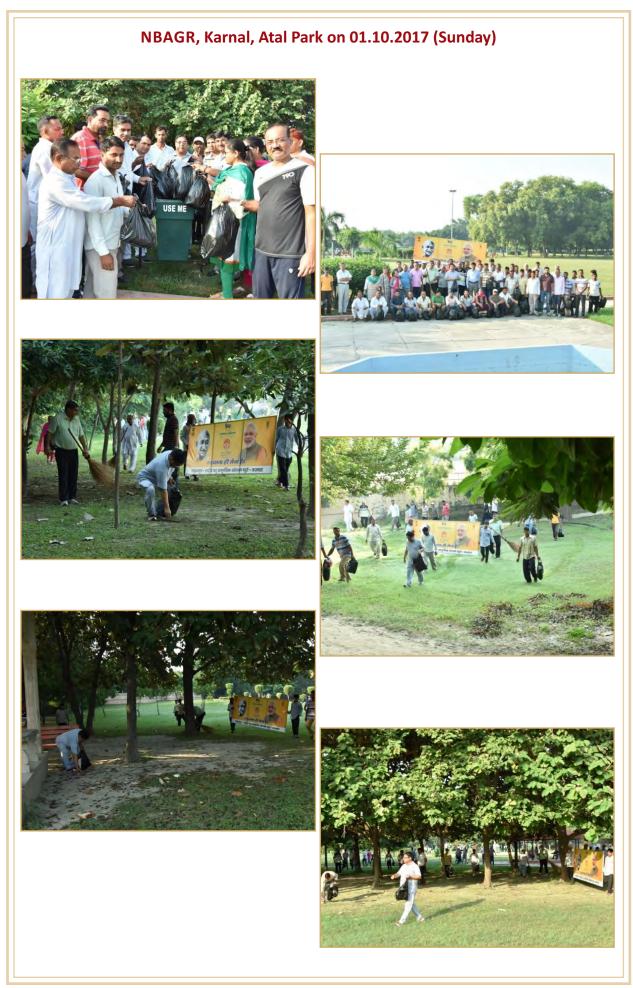

Activities were undertaken by different ICAR Institutes, KVKs and Headquarters on 1<sup>st</sup> October to clean **the Tourist Spots** or the important places frequently visited by the people. The main event in the ICAR Headquarters was organised in the NASC Complex premises which was thoroughly cleaned by the staff members. The ICAR Institutes and KVKs also organised cleanliness drives at ICAR-NISHAD Bhopal organised cleanliness drive at Hathai Kheda Lake, Bhopal. CSSARI, Regional Station West Bengal Organised the drive Jharkhali Eco Tourism Park in Sundabans area. NBAGR, Karnal organised cleanliness drive at Attal, Tourist Park, Karnal. CTCRI, Kasargod organised cleanliness drive at Aakulam Tourist Village. NRC (Pomgranate) Sholapur organised cleanliness drive at International Tourist spot Kufri. KVK Begusarai, Bihar Organised cleanliness drive at Devi Holi Place. Likewise, other ICAR Institutes and KVKs also organised similar drives at more than 185 different locations.