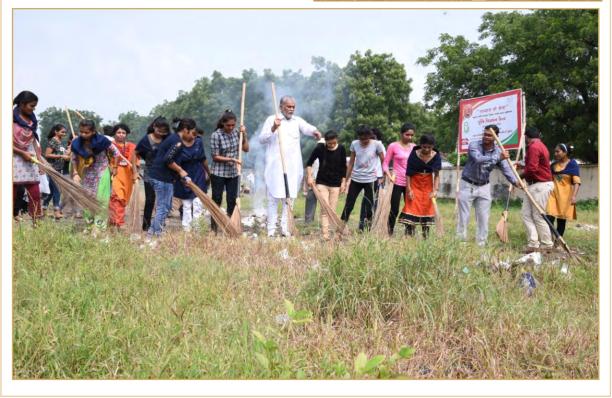

Shramdaan for the creation of new toilet facilities in the areas where these did not exist. The ICAR Research Institutes have identified areas in the field which are not easily accessible to the toilet facilities. ICAR Institutes and KVKs also organised special drives in the villages through the local panchayats to make the villages ODF free. ICAR employees performed Shramdaan and contributed towards creation of toilet facilities at nearly 20 places including one place in IARI, Pusa Campus, New Delhi.

On 25<sup>th</sup> Sept 2017, which was celebrated as **Sarwatra Swachhta Day** by all ICAR Institutes/establishments, cleanliness drives were undertaken in public places like community markets, parks, village panchayat places and road sides. A total of 68 ICAR Institutes and 635 KVKs organised the cleanliness drives with the help of the local public and the village community. In New Delhi, a special programme for the benefit of the ladies and school children of the Krishi Vihar campus of ICAR was organised with the help of the women volunteers of the Vishwakarma Gyan Kunj Trust, New Delhi in which they were given training to prepare various innovative products from the household wastes. Swachhta and health tips were given and the tree plantation was also done in the premises of the complex. Focused programmes for farmers, farm women and school children were also organised at 55 different locations all over the country on the occasion.