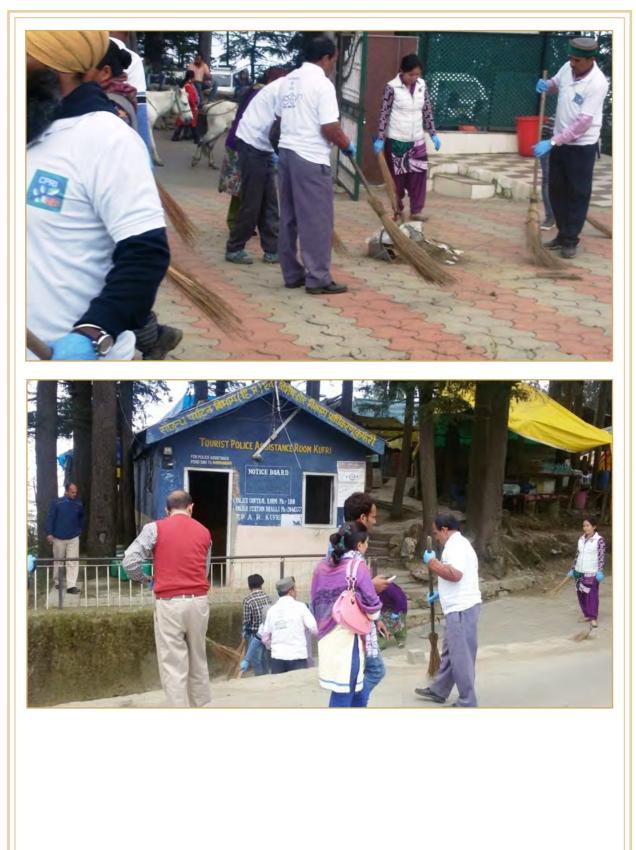

Activities were undertaken by different ICAR Institutes, KVKs and Headquarters on 1<sup>st</sup> October to clean **the Tourist Spots** or the important places frequently visited by the people. The main event in the ICAR Headquarters was organised in the NASC Complex premises which was thoroughly cleaned by the staff members. The ICAR Institutes and KVKs also organised cleanliness drives at ICAR-NISHAD Bhopal organised cleanliness drive at Hathai Kheda Lake, Bhopal. CSSARI, Regional Station West Bengal Organised the drive Jharkhali Eco Tourism Park in Sundabans area. NBAGR, Karnal organised cleanliness drive at Attal, Tourist Park, Karnal. CTCRI, Kasargod organised cleanliness drive at Aakulam Tourist Village. NRC (Pomgranate) Sholapur organised cleanliness drive at International Tourist spot Kufri. KVK Begusarai, Bihar Organised cleanliness drive at Devi Holi Place. Likewise, other ICAR Institutes and KVKs also organised similar drives at more than 185 different locations.

#### 'Swachhta of nearby tourist spot' by ICAR-NRCP staff on 01.10.2017 At, ICAR-NRCP-Solapur

ICAR-NRCP staff at the tourist spot – Siddheshwar temple, Solapur for cleaning

Cleaning at the footpath of entrance side

Cleaning beneath the shade trees near entrance

Cleaning at the bank of eco-pond

Disposing of litters in the dust bin

The neat and clean view of footpath at the entrance side of Siddheshwar temple after cleaning.