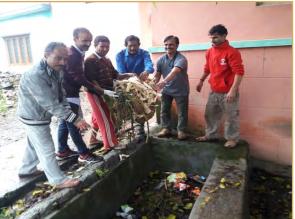

Swachhata inside office campus

**Cleaning of office toilets** 

K.V.K., BONGAIGAON, ASSAM, 20<sup>th</sup> September, 2017

ICAR-DCR Puttur: 20<sup>th</sup> Sept, 2017

**ICAR-Central Research Institute for Dryland Agriculture, Santoshnagar, Hyderabad:** 20<sup>th</sup> September 2017. About 100 saplings of silver oak, neem and mango were planted in the main campus (Santoshnagar) and also in the CRIDA residential complex.