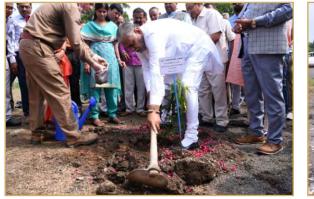

The Swachhta Hi Sewa campaign was launched with the pledge taking ceremony followed by cleaning of their offices and Office Premises by the Scientists and Staff Members of all the ICAR Institutes and KVKs on 15<sup>th</sup> September. September 17<sup>th</sup>, 2017 was celebrated by all the Institutes and establishments as Sewa Diwas. Hon'ble Agriculture and Farmers Welfare Minister, Shri Radha Moghan Singh took part in a special Swachhta Hi Sewa Hai campaign. Motihari in which a number of events including foundation laying of a toilet were organised. Hon'ble MOS Agriculture & Farmers Welfare & Panchayati Raj Shri Parshottam Rupala took part in "Swachhta Hi Sewa" programme at Amreli, Gujarat, Hon'ble MOS Agriculture & Farmers Welfare Smt. Krishna Raj took part in "Swachhta Hi Sewa" programme at Rameshwaram and Hon'ble MOS Agriculture & Farmers Welfare Shri Gajendra Singh Sekhawat, participated in "Swachhta Hi Sewa" programme at CAZRI, Jodhpur on the SWachhta Hi Sewa Day (17.9.2017). At ICAR Institutes/KVKs also, all scientist and the staff member participated in the cleanliness drive organised during 10.00 AM to 12.00 Noon in the entire campuses including the residential areas of the institutes. All the offices of ICAR Headquarters, 102 Research Institutes and over 630 KVKs took part in the activity. In New Delhi, cleanliness drives were organised in the Boat Club area behind Krishi Bhawan, Krishi Anusandhan Bhawan (KAB I and KAB II) as well as in residential premises of IARI, Pusa Campus. Tree plantation drives were also undertaken at more than 240 places across the country in which more than 11240 tree saplings of various fruits, shade and ornamental trees were planted by the dignitaries and ICAR Officials.