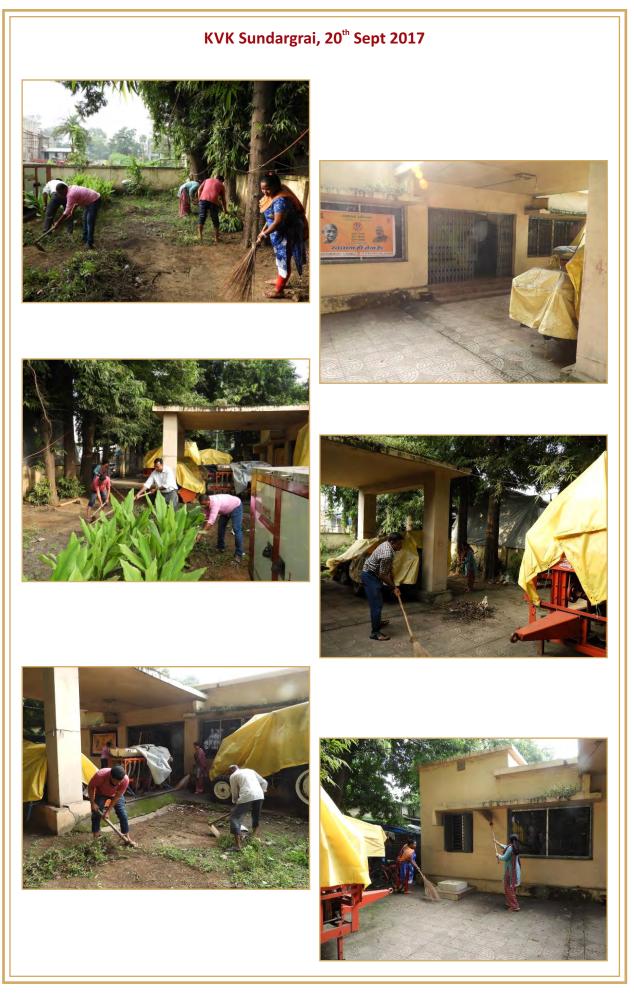

#### ICAR – CENTRAL INSTITUTE OF TEMPERATE HORTICULTURE (Regional Station, Mukteshwar, Nainital, Uttarakhand): 20-09-2017

Cleaning of Office premise by Employees at KVK, Gajapati :20.9.2017

**Cleaning of office Premises** 

Swachhata inside office campus

**Cleaning of office toilets** 

K.V.K., BONGAIGAON, ASSAM, 20<sup>th</sup> September, 2017

ICAR-DCR Puttur: 20<sup>th</sup> Sept, 2017

**ICAR-Central Research Institute for Dryland Agriculture, Santoshnagar, Hyderabad:** 20<sup>th</sup> September 2017. About 100 saplings of silver oak, neem and mango were planted in the main campus (Santoshnagar) and also in the CRIDA residential complex.