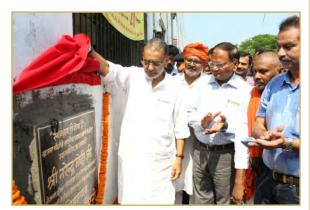

The Swachhta Hi Sewa campaign was launched with the pledge taking ceremony followed by cleaning of their offices and Office Premises by the Scientists and Staff Members of all the ICAR Institutes and KVKs on 15<sup>th</sup> September. September 17<sup>th</sup>, 2017 was celebrated by all the Institutes and establishments as Sewa Diwas. Hon'ble Agriculture and Farmers Welfare Minister, Shri Radha Moghan Singh took part in a special Swachhta Hi Sewa Hai campaign. Motihari in which a number of events including foundation laying of a toilet were organised. Hon'ble MOS Agriculture & Farmers Welfare & Panchayati Raj Shri Parshottam Rupala took part in "Swachhta Hi Sewa" programme at Amreli, Gujarat, Hon'ble MOS Agriculture & Farmers Welfare Smt. Krishna Raj took part in "Swachhta Hi Sewa" programme at Rameshwaram and Hon'ble MOS Agriculture & Farmers Welfare Shri Gajendra Singh Sekhawat, participated in "Swachhta Hi Sewa" programme at CAZRI, Jodhpur on the SWachhta Hi Sewa Day (17.9.2017). At ICAR Institutes/KVKs also, all scientist and the staff member participated in the cleanliness drive organised during 10.00 AM to 12.00 Noon in the entire campuses including the residential areas of the institutes. All the offices of ICAR Headquarters, 102 Research Institutes and over 630 KVKs took part in the activity. In New Delhi, cleanliness drives were organised in the Boat Club area behind Krishi Bhawan, Krishi Anusandhan Bhawan (KAB I and KAB II) as well as in residential premises of IARI, Pusa Campus. Tree plantation drives were also undertaken at more than 240 places across the country in which more than 11240 tree saplings of various fruits, shade and ornamental trees were planted by the dignitaries and ICAR Officials.

Selected Photographs Hon'ble Agriculture & Farmers Welfare Minister Shri Radha Mohan Singh taking part in a special "Swachhta Hi Sewa" programme at Motihari, Bihar on 17.9.2017