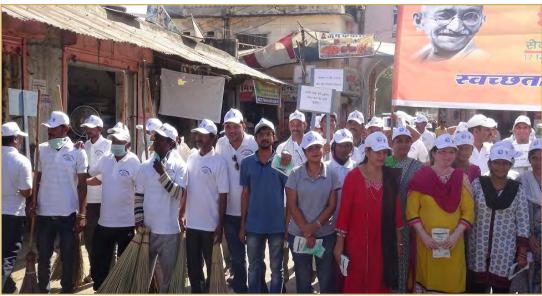

Activities were undertaken by different ICAR Institutes, KVKs and Headquarters on 1<sup>st</sup> October to clean **the Tourist Spots** or the important places frequently visited by the people. The main event in the ICAR Headquarters was organised in the NASC Complex premises which was thoroughly cleaned by the staff members. The ICAR Institutes and KVKs also organised cleanliness drives at ICAR-NISHAD Bhopal organised cleanliness drive at Hathai Kheda Lake, Bhopal. CSSARI, Regional Station West Bengal Organised the drive Jharkhali Eco Tourism Park in Sundabans area. NBAGR, Karnal organised cleanliness drive at Attal, Tourist Park, Karnal. CTCRI, Kasargod organised cleanliness drive at Aakulam Tourist Village. NRC (Pomgranate) Sholapur organised cleanliness drive at International Tourist spot Kufri. KVK Begusarai, Bihar Organised cleanliness drive at Devi Holi Place. Likewise, other ICAR Institutes and KVKs also organised similar drives at more than 185 different locations.

# At, KVK, Begusarai, Bihar contributed towards cleaning of a "Devi holi place," Jay mangalagarh a tourist place of Begusarai district on 1.10.2017