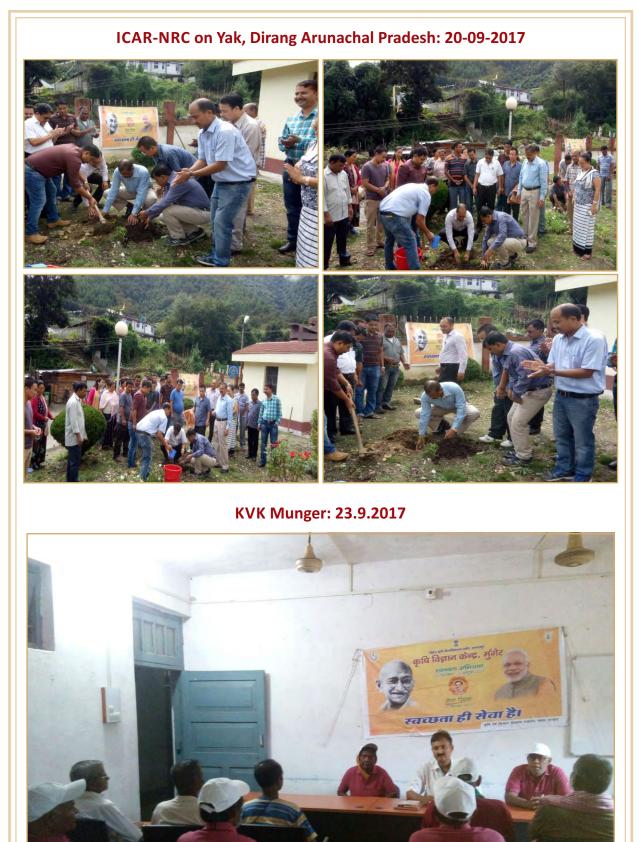

ICAR, CARI, IZATNAGAR, 20.9.2017

Swachhata inside office campus

**Cleaning of office toilets** 

K.V.K., BONGAIGAON, ASSAM, 20<sup>th</sup> September, 2017

ICAR-DCR Puttur: 20<sup>th</sup> Sept, 2017

**ICAR-Central Research Institute for Dryland Agriculture, Santoshnagar, Hyderabad:** 20<sup>th</sup> September 2017. About 100 saplings of silver oak, neem and mango were planted in the main campus (Santoshnagar) and also in the CRIDA residential complex.