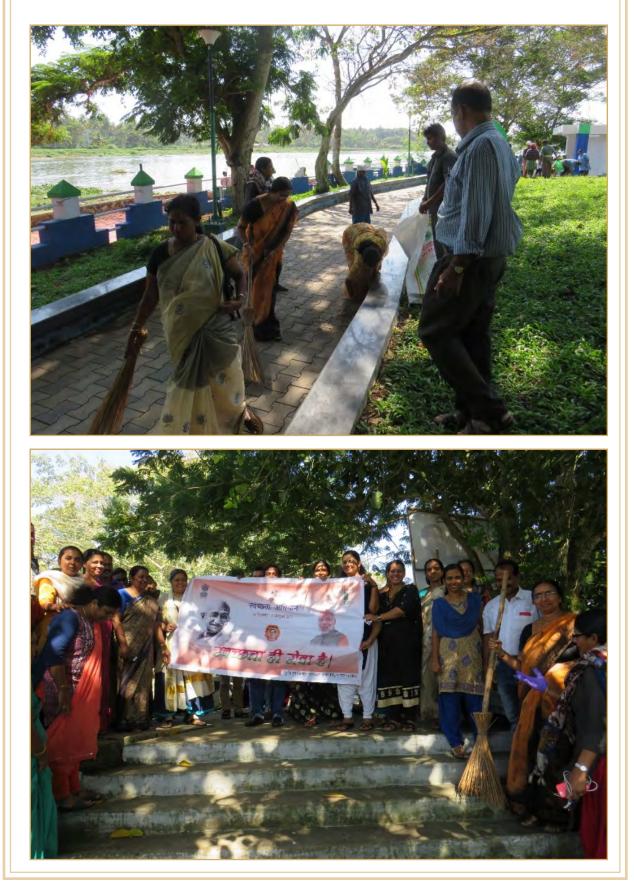

### Report of DARE/ICAR on the various activities undertaken during the "Swachhta Hi Sewa" Pakhwada celebrated during 15<sup>th</sup> Sept till 2<sup>nd</sup> October, 2017

Department of Agricultural Research & Education/ Indian Council of Agricultural Research celebrated Swachhta Hi Sewa pakhwada during 15 September -2<sup>nd</sup> October, 2017. The ICAR Head Quarters in New Delhi, all the 102 Research Institutes and all the 680 KVKs took active part in the Pakhwada activities and conducted a wide range of activities which included, cleaning of office buildings, campuses, residential areas, public places, tourist spots, villages and localities in the vicinities.