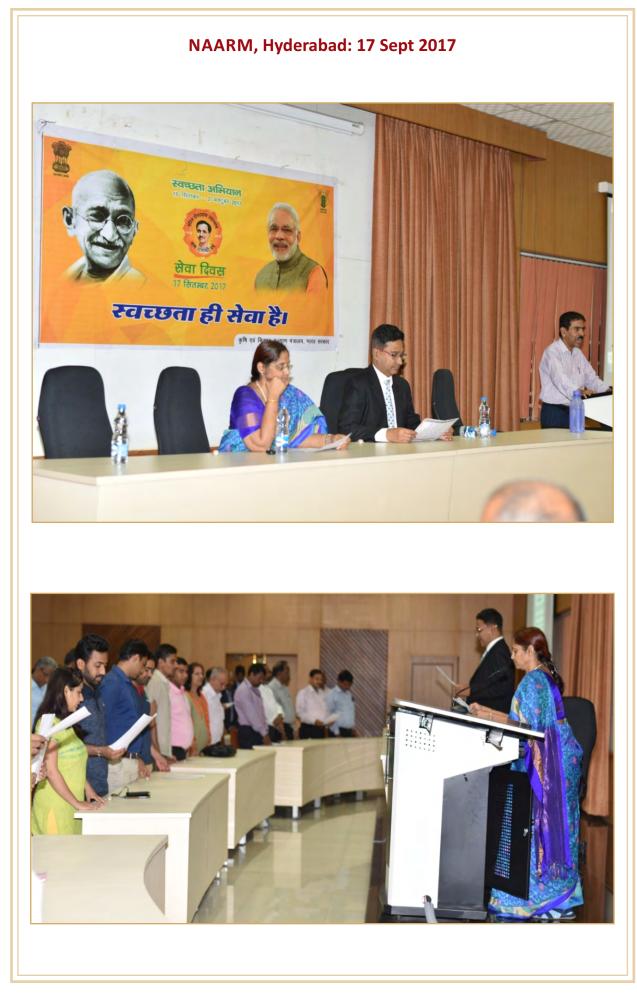

During different days, awareness workshops, camps, rallies etc. were organised by ICAR Institutes and KVKs in a total of 3675 villages during which farmers were given swachhta tips and also made aware of the technologies of rapid decomposition of leftover straws using the consortia of microbes, ploughing the stovers back in the field and harvesting and baling of straws for use as livestock feed to prevent it from being burnt in the fields. The farmers were sensitised on the harmful effects of burning crop residues in the fields and village youth were organised to prevent the activity in their villages. The cleanliness of the houses, roads and the premises and the activity of promotion of bio compost was also taken up by 630 KVKs. As part of these activities, clean farming technologies and package of practices as well as the technologies to convert agricultural waste to wealth were also promoted. ICAR-NAARM, Hyderabad, organised essay, speech and online competitions for the staff:

# Swachhta Campaign ("Swachhta Hi Seva") on 02.10.2017 at ICAR-National Academy of Agricultural Research Management (ICAR-NAARM), Hyderabad