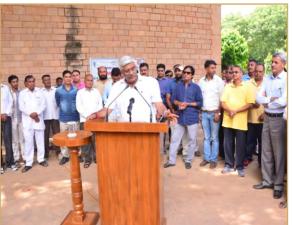

All ICAR Institutes and KVKs organised special function to renew the swachhta pledge and to take stock of the activities undertaken by the ICAR family during the "Swachhta Hi Sewa" pakhwada organised at all ICAR Institutes/establishments during 15<sup>th</sup> Sept till second Oct 2017. The winners of the Swachhta competitions organised between different residential blocks as well as the departments in various ICAR Institutes, which were organised during the entire Swachhta Hi Sewa" fortnight, were also awarded with the certificates and the citations on the occasion. The main function in the Headquarters was organised in the Krishi Bhawan which was graced by the DG, ICAR; Secretary, ICAR and AS&FA, ICAR along with all Senior Officers. The officers and the staff of ICAR pledged to contribute funds from their salary to build toilets in the distant experimental areas in the Institutes and the ICAR adopted villages to ensure that the campuses and adopted villages attain ODF free status by the end of 2017.