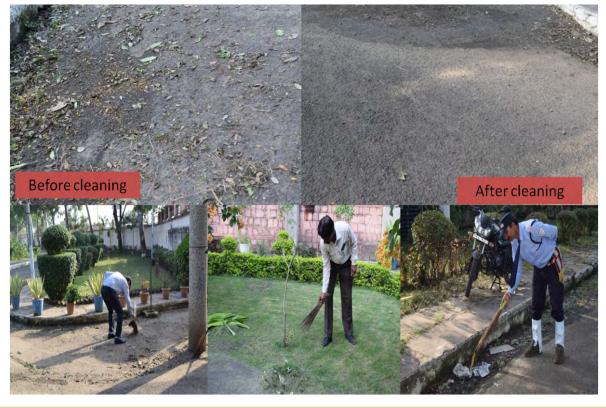

### Report of DARE/ICAR on the various activities undertaken during the "Swachhta Hi Sewa" Pakhwada celebrated during 15<sup>th</sup> Sept till 2<sup>nd</sup> October, 2017

Department of Agricultural Research & Education/ Indian Council of Agricultural Research celebrated Swachhta Hi Sewa pakhwada during 15 September -2<sup>nd</sup> October, 2017. The ICAR Head Quarters in New Delhi, all the 102 Research Institutes and all the 680 KVKs took active part in the Pakhwada activities and conducted a wide range of activities which included, cleaning of office buildings, campuses, residential areas, public places, tourist spots, villages and localities in the vicinities.