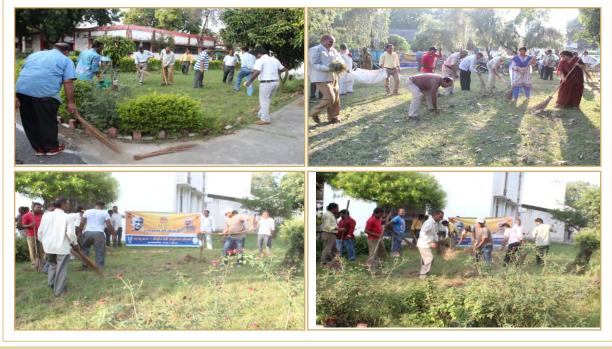

On 25<sup>th</sup> Sept 2017, which was celebrated as **Sarwatra Swachhta Day** by all ICAR Institutes/establishments, cleanliness drives were undertaken in public places like community markets, parks, village panchayat places and road sides. A total of 68 ICAR Institutes and 635 KVKs organised the cleanliness drives with the help of the local public and the village community. In New Delhi, a special programme for the benefit of the ladies and school children of the Krishi Vihar campus of ICAR was organised with the help of the women volunteers of the Vishwakarma Gyan Kunj Trust, New Delhi in which they were given training to prepare various innovative products from the household wastes. Swachhta and health tips were given and the tree plantation was also done in the premises of the complex. Focused programmes for farmers, farm women and school children were also organised at 55 different locations all over the country on the occasion.