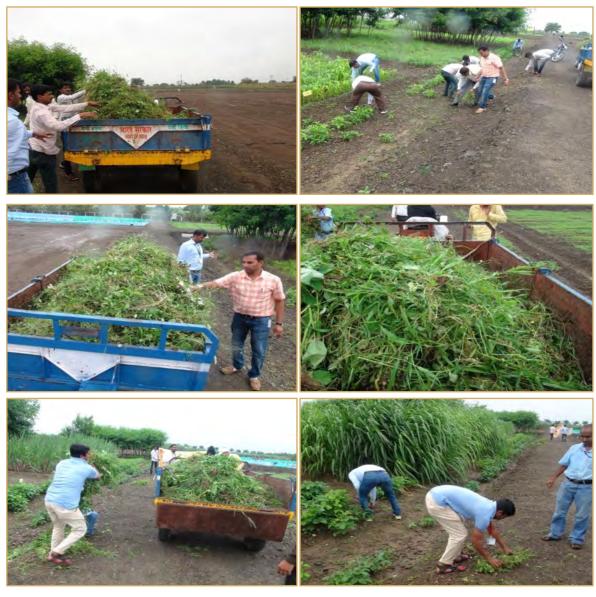

During different days, awareness workshops, camps, rallies etc. were organised by ICAR Institutes and KVKs in a total of 3675 villages during which farmers were given swachhta tips and also made aware of the technologies of rapid decomposition of leftover straws using the consortia of microbes, ploughing the stovers back in the field and harvesting and baling of straws for use as livestock feed to prevent it from being burnt in the fields. The farmers were sensitised on the harmful effects of burning crop residues in the fields and village youth were organised to prevent the activity in their villages. The cleanliness of the houses, roads and the premises and the activity of promotion of bio compost was also taken up by 630 KVKs. As part of these activities, clean farming technologies and package of practices as well as the technologies to convert agricultural waste to wealth were also promoted. ICAR-NAARM, Hyderabad, organised essay, speech and online competitions for the staff: