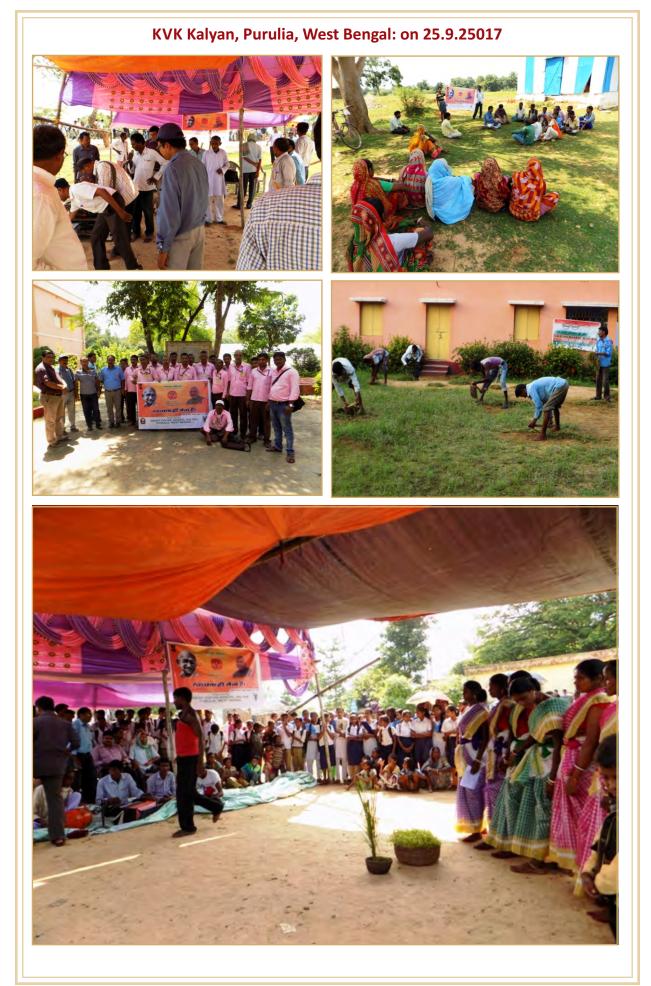

On 25<sup>th</sup> Sept 2017, which was celebrated as **Sarwatra Swachhta Day** by all ICAR Institutes/establishments, cleanliness drives were undertaken in public places like community markets, parks, village panchayat places and road sides. A total of 68 ICAR Institutes and 635 KVKs organised the cleanliness drives with the help of the local public and the village community. In New Delhi, a special programme for the benefit of the ladies and school children of the Krishi Vihar campus of ICAR was organised with the help of the women volunteers of the Vishwakarma Gyan Kunj Trust, New Delhi in which they were given training to prepare various innovative products from the household wastes. Swachhta and health tips were given and the tree plantation was also done in the premises of the complex. Focused programmes for farmers, farm women and school children were also organised at 55 different locations all over the country on the occasion.

All ICAR Institutes and KVKs organised special function to renew the swachhta pledge and to take stock of the activities undertaken by the ICAR family during the "Swachhta Hi Sewa" pakhwada organised at all ICAR Institutes/establishments during 15<sup>th</sup> Sept till second Oct 2017. The winners of the Swachhta competitions organised between different residential blocks as well as the departments in various ICAR Institutes, which were organised during the entire Swachhta Hi Sewa" fortnight, were also awarded with the certificates and the citations on the occasion. The main function in the Headquarters was organised in the Krishi Bhawan which was graced by the DG, ICAR; Secretary, ICAR and AS&FA, ICAR along with all Senior Officers. The officers and the staff of ICAR pledged to contribute funds from their salary to build toilets in the distant experimental areas in the Institutes and the ICAR adopted villages to ensure that the campuses and adopted villages attain ODF free status by the end of 2017.