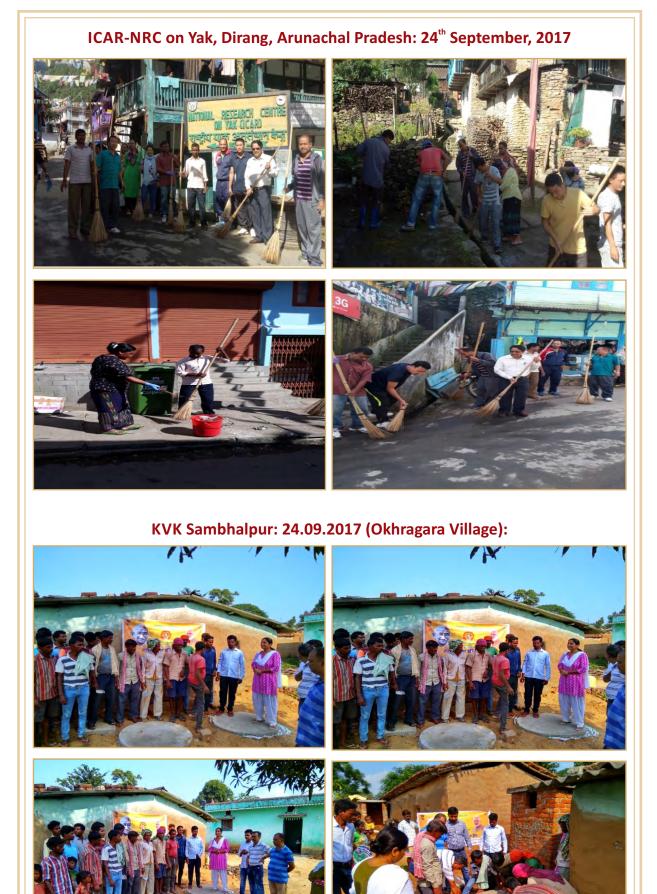

**Samagra Swachhta Diwas** on 24<sup>th</sup> Sept was celebrated by the ICAR including Headquarters in Delhi, ICAR Research Institutes and KVKs located in different parts of the country. Special focus on this occasion was given on the cleaning of the toilets and the

Shramdaan for the creation of new toilet facilities in the areas where these did not exist. The ICAR Research Institutes have identified areas in the field which are not easily accessible to the toilet facilities. ICAR Institutes and KVKs also organised special drives in the villages through the local panchayats to make the villages ODF free. ICAR employees performed Shramdaan and contributed towards creation of toilet facilities at nearly 20 places including one place in IARI, Pusa Campus, New Delhi.

On 25<sup>th</sup> Sept 2017, which was celebrated as **Sarwatra Swachhta Day** by all ICAR Institutes/establishments, cleanliness drives were undertaken in public places like community markets, parks, village panchayat places and road sides. A total of 68 ICAR Institutes and 635 KVKs organised the cleanliness drives with the help of the local public and the village community. In New Delhi, a special programme for the benefit of the ladies and school children of the Krishi Vihar campus of ICAR was organised with the help of the women volunteers of the Vishwakarma Gyan Kunj Trust, New Delhi in which they were given training to prepare various innovative products from the household wastes. Swachhta and health tips were given and the tree plantation was also done in the premises of the complex. Focused programmes for farmers, farm women and school children were also organised at 55 different locations all over the country on the occasion.