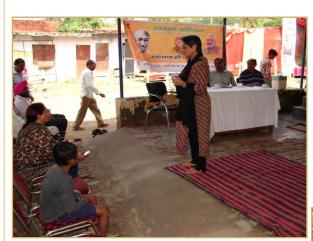

On 25<sup>th</sup> Sept 2017, which was celebrated as **Sarwatra Swachhta Day** by all ICAR Institutes/establishments, cleanliness drives were undertaken in public places like community markets, parks, village panchayat places and road sides. A total of 68 ICAR Institutes and 635 KVKs organised the cleanliness drives with the help of the local public and the village community. In New Delhi, a special programme for the benefit of the ladies and school children of the Krishi Vihar campus of ICAR was organised with the help of the women volunteers of the Vishwakarma Gyan Kunj Trust, New Delhi in which they were given training to prepare various innovative products from the household wastes. Swachhta and health tips were given and the tree plantation was also done in the premises of the complex. Focused programmes for farmers, farm women and school children were also organised at 55 different locations all over the country on the occasion.