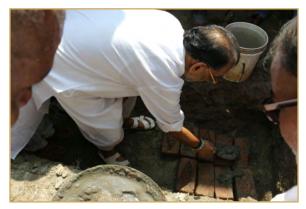

The Swachhta Hi Sewa campaign was launched with the pledge taking ceremony followed by cleaning of their offices and Office Premises by the Scientists and Staff Members of all the ICAR Institutes and KVKs on 15<sup>th</sup> September. September 17<sup>th</sup>, 2017 was celebrated by all the Institutes and establishments as Sewa Diwas. Hon'ble Agriculture and Farmers Welfare Minister, Shri Radha Moghan Singh took part in a special Swachhta Hi Sewa Hai campaign. Motihari in which a number of events including foundation laying of a toilet were organised. Hon'ble MOS Agriculture & Farmers Welfare & Panchayati Raj Shri Parshottam Rupala took part in "Swachhta Hi Sewa" programme at Amreli, Gujarat, Hon'ble MOS Agriculture & Farmers Welfare Smt. Krishna Raj took part in "Swachhta Hi Sewa" programme at Rameshwaram and Hon'ble MOS Agriculture & Farmers Welfare Shri Gajendra Singh Sekhawat, participated in "Swachhta Hi Sewa" programme at CAZRI, Jodhpur on the SWachhta Hi Sewa Day (17.9.2017). At ICAR Institutes/KVKs also, all scientist and the staff member participated in the cleanliness drive organised during 10.00 AM to 12.00 Noon in the entire campuses including the residential areas of the institutes. All the offices of ICAR Headquarters, 102 Research Institutes and over 630 KVKs took part in the activity. In New Delhi, cleanliness drives were organised in the Boat Club area behind Krishi Bhawan, Krishi Anusandhan Bhawan (KAB I and KAB II) as well as in residential premises of IARI, Pusa Campus. Tree plantation drives were also undertaken at more than 240 places across the country in which more than 11240 tree saplings of various fruits, shade and ornamental trees were planted by the dignitaries and ICAR Officials.