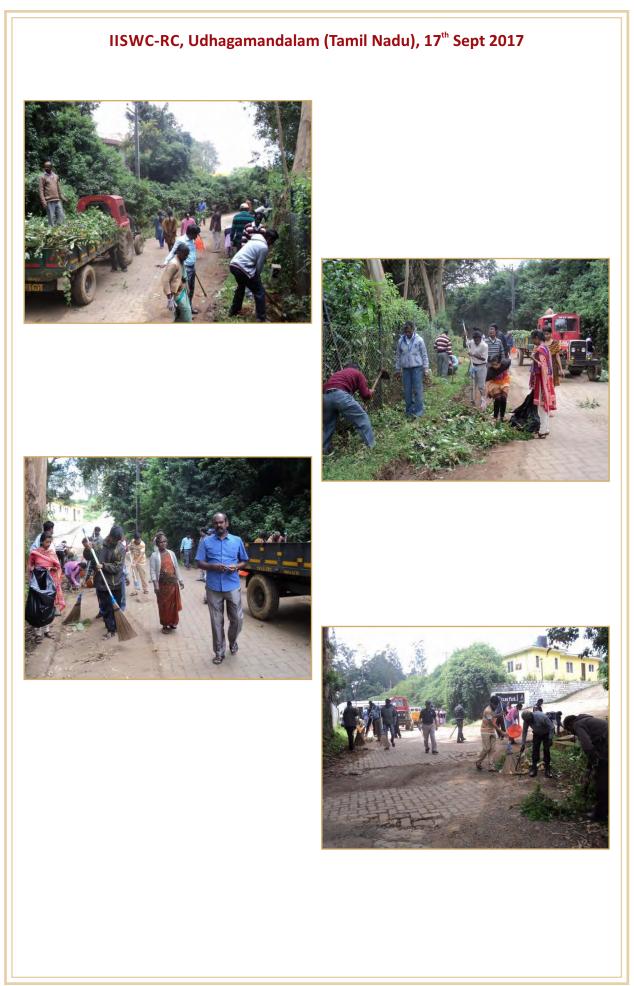

The Swachhta Hi Sewa campaign was launched with the pledge taking ceremony followed by cleaning of their offices and Office Premises by the Scientists and Staff Members of all the ICAR Institutes and KVKs on 15<sup>th</sup> September. September 17<sup>th</sup>, 2017 was celebrated by all the Institutes and establishments as Sewa Diwas. Hon'ble Agriculture and Farmers Welfare Minister, Shri Radha Moghan Singh took part in a special Swachhta Hi Sewa Hai campaign. Motihari in which a number of events including foundation laying of a toilet were organised. Hon'ble MOS Agriculture & Farmers Welfare & Panchayati Raj Shri Parshottam Rupala took part in "Swachhta Hi Sewa" programme at Amreli, Gujarat, Hon'ble MOS Agriculture & Farmers Welfare Smt. Krishna Raj took part in "Swachhta Hi Sewa" programme at Rameshwaram and Hon'ble MOS Agriculture & Farmers Welfare Shri Gajendra Singh Sekhawat, participated in "Swachhta Hi Sewa" programme at CAZRI, Jodhpur on the SWachhta Hi Sewa Day (17.9.2017). At ICAR Institutes/KVKs also, all scientist and the staff member participated in the cleanliness drive organised during 10.00 AM to 12.00 Noon in the entire campuses including the residential areas of the institutes. All the offices of ICAR Headquarters, 102 Research Institutes and over 630 KVKs took part in the activity. In New Delhi, cleanliness drives were organised in the Boat Club area behind Krishi Bhawan, Krishi Anusandhan Bhawan (KAB I and KAB II) as well as in residential premises of IARI, Pusa Campus. Tree plantation drives were also undertaken at more than 240 places across the country in which more than 11240 tree saplings of various fruits, shade and ornamental trees were planted by the dignitaries and ICAR Officials.