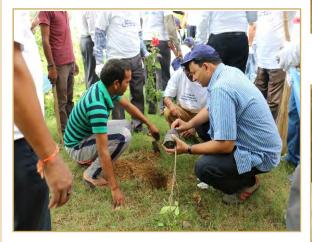

The Swachhta Hi Sewa campaign was launched with the pledge taking ceremony followed by cleaning of their offices and Office Premises by the Scientists and Staff Members of all the ICAR Institutes and KVKs on 15<sup>th</sup> September. September 17<sup>th</sup>, 2017 was celebrated by all the Institutes and establishments as Sewa Diwas. Hon'ble Agriculture and Farmers Welfare Minister, Shri Radha Moghan Singh took part in a special Swachhta Hi Sewa Hai campaign. Motihari in which a number of events including foundation laying of a toilet were organised. Hon'ble MOS Agriculture & Farmers Welfare & Panchayati Raj Shri Parshottam Rupala took part in "Swachhta Hi Sewa" programme at Amreli, Gujarat, Hon'ble MOS Agriculture & Farmers Welfare Smt. Krishna Raj took part in "Swachhta Hi Sewa" programme at Rameshwaram and Hon'ble MOS Agriculture & Farmers Welfare Shri Gajendra Singh Sekhawat, participated in "Swachhta Hi Sewa" programme at CAZRI, Jodhpur on the SWachhta Hi Sewa Day (17.9.2017). At ICAR Institutes/KVKs also, all scientist and the staff member participated in the cleanliness drive organised during 10.00 AM to 12.00 Noon in the entire campuses including the residential areas of the institutes. All the offices of ICAR Headquarters, 102 Research Institutes and over 630 KVKs took part in the activity. In New Delhi, cleanliness drives were organised in the Boat Club area behind Krishi Bhawan, Krishi Anusandhan Bhawan (KAB I and KAB II) as well as in residential premises of IARI, Pusa Campus. Tree plantation drives were also undertaken at more than 240 places across the country in which more than 11240 tree saplings of various fruits, shade and ornamental trees were planted by the dignitaries and ICAR Officials.

Swachhata inside office campus

**Cleaning of office toilets** 

K.V.K., BONGAIGAON, ASSAM, 20<sup>th</sup> September, 2017

ICAR-DCR Puttur: 20<sup>th</sup> Sept, 2017

**ICAR-Central Research Institute for Dryland Agriculture, Santoshnagar, Hyderabad:** 20<sup>th</sup> September 2017. About 100 saplings of silver oak, neem and mango were planted in the main campus (Santoshnagar) and also in the CRIDA residential complex.