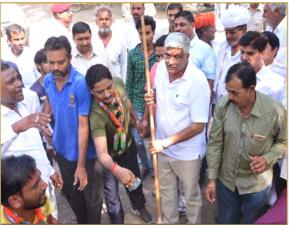

The Swachhta Hi Sewa campaign was launched with the pledge taking ceremony followed by cleaning of their offices and Office Premises by the Scientists and Staff Members of all the ICAR Institutes and KVKs on 15<sup>th</sup> September. September 17<sup>th</sup>, 2017 was celebrated by all the Institutes and establishments as Sewa Diwas. Hon'ble Agriculture and Farmers Welfare Minister, Shri Radha Moghan Singh took part in a special Swachhta Hi Sewa Hai campaign. Motihari in which a number of events including foundation laying of a toilet were organised. Hon'ble MOS Agriculture & Farmers Welfare & Panchayati Raj Shri Parshottam Rupala took part in "Swachhta Hi Sewa" programme at Amreli, Gujarat, Hon'ble MOS Agriculture & Farmers Welfare Smt. Krishna Raj took part in "Swachhta Hi Sewa" programme at Rameshwaram and Hon'ble MOS Agriculture & Farmers Welfare Shri Gajendra Singh Sekhawat, participated in "Swachhta Hi Sewa" programme at CAZRI, Jodhpur on the SWachhta Hi Sewa Day (17.9.2017). At ICAR Institutes/KVKs also, all scientist and the staff member participated in the cleanliness drive organised during 10.00 AM to 12.00 Noon in the entire campuses including the residential areas of the institutes. All the offices of ICAR Headquarters, 102 Research Institutes and over 630 KVKs took part in the activity. In New Delhi, cleanliness drives were organised in the Boat Club area behind Krishi Bhawan, Krishi Anusandhan Bhawan (KAB I and KAB II) as well as in residential premises of IARI, Pusa Campus. Tree plantation drives were also undertaken at more than 240 places across the country in which more than 11240 tree saplings of various fruits, shade and ornamental trees were planted by the dignitaries and ICAR Officials.