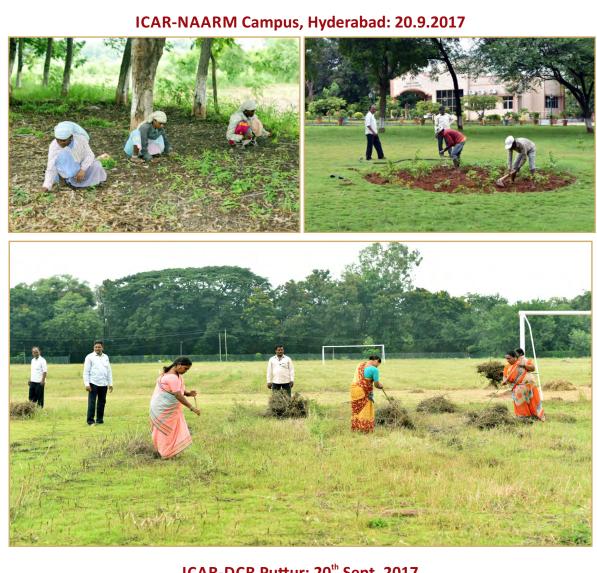

Swachhata inside office campus

**Cleaning of office toilets** 

K.V.K., BONGAIGAON, ASSAM, 20<sup>th</sup> September, 2017

ICAR-DCR Puttur: 20<sup>th</sup> Sept, 2017

**ICAR-Central Research Institute for Dryland Agriculture, Santoshnagar, Hyderabad:** 20<sup>th</sup> September 2017. About 100 saplings of silver oak, neem and mango were planted in the main campus (Santoshnagar) and also in the CRIDA residential complex.