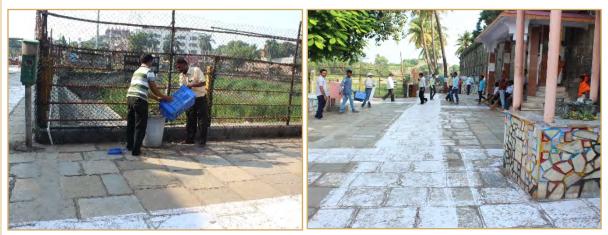

#### 'Swachhta of nearby tourist spot' by ICAR-NRCP staff on 01.10.2017 At, ICAR-NRCP-Solapur

ICAR-NRCP staff at the tourist spot – Siddheshwar temple, Solapur for cleaning

Cleaning at the footpath of entrance side

Cleaning beneath the shade trees near entrance

Cleaning at the bank of eco-pond

Disposing of litters in the dust bin

The neat and clean view of footpath at the entrance side of Siddheshwar temple after cleaning.