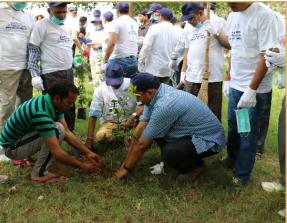

The Swachhta Hi Sewa campaign was launched with the pledge taking ceremony followed by cleaning of their offices and Office Premises by the Scientists and Staff Members of all the ICAR Institutes and KVKs on 15<sup>th</sup> September. September 17<sup>th</sup>, 2017 was celebrated by all the Institutes and establishments as Sewa Diwas. Hon'ble Agriculture and Farmers Welfare Minister, Shri Radha Moghan Singh took part in a special Swachhta Hi Sewa Hai campaign. Motihari in which a number of events including foundation laying of a toilet were organised. Hon'ble MOS Agriculture & Farmers Welfare & Panchayati Raj Shri Parshottam Rupala took part in "Swachhta Hi Sewa" programme at Amreli, Gujarat, Hon'ble MOS Agriculture & Farmers Welfare Smt. Krishna Raj took part in "Swachhta Hi Sewa" programme at Rameshwaram and Hon'ble MOS Agriculture & Farmers Welfare Shri Gajendra Singh Sekhawat, participated in "Swachhta Hi Sewa" programme at CAZRI, Jodhpur on the SWachhta Hi Sewa Day (17.9.2017). At ICAR Institutes/KVKs also, all scientist and the staff member participated in the cleanliness drive organised during 10.00 AM to 12.00 Noon in the entire campuses including the residential areas of the institutes. All the offices of ICAR Headquarters, 102 Research Institutes and over 630 KVKs took part in the activity. In New Delhi, cleanliness drives were organised in the Boat Club area behind Krishi Bhawan, Krishi Anusandhan Bhawan (KAB I and KAB II) as well as in residential premises of IARI, Pusa Campus. Tree plantation drives were also undertaken at more than 240 places across the country in which more than 11240 tree saplings of various fruits, shade and ornamental trees were planted by the dignitaries and ICAR Officials.

Swachhata inside office campus

**Cleaning of office toilets** 

K.V.K., BONGAIGAON, ASSAM, 20<sup>th</sup> September, 2017

ICAR-DCR Puttur: 20<sup>th</sup> Sept, 2017

**ICAR-Central Research Institute for Dryland Agriculture, Santoshnagar, Hyderabad:** 20<sup>th</sup> September 2017. About 100 saplings of silver oak, neem and mango were planted in the main campus (Santoshnagar) and also in the CRIDA residential complex.