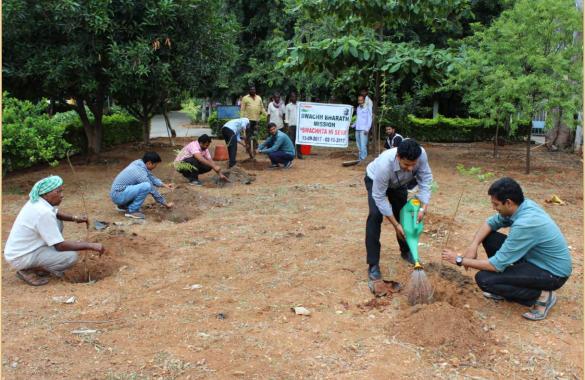

The Swachhta Hi Sewa campaign was launched with the pledge taking ceremony followed by cleaning of their offices and Office Premises by the Scientists and Staff Members of all the ICAR Institutes and KVKs on 15<sup>th</sup> September. September 17<sup>th</sup>, 2017 was celebrated by all the Institutes and establishments as Sewa Diwas. Hon'ble Agriculture and Farmers Welfare Minister, Shri Radha Moghan Singh took part in a special Swachhta Hi Sewa Hai campaign. Motihari in which a number of events including foundation laying of a toilet were organised. Hon'ble MOS Agriculture & Farmers Welfare & Panchayati Raj Shri Parshottam Rupala took part in "Swachhta Hi Sewa" programme at Amreli, Gujarat, Hon'ble MOS Agriculture & Farmers Welfare Smt. Krishna Raj took part in "Swachhta Hi Sewa" programme at Rameshwaram and Hon'ble MOS Agriculture & Farmers Welfare Shri Gajendra Singh Sekhawat, participated in "Swachhta Hi Sewa" programme at CAZRI, Jodhpur on the SWachhta Hi Sewa Day (17.9.2017). At ICAR Institutes/KVKs also, all scientist and the staff member participated in the cleanliness drive organised during 10.00 AM to 12.00 Noon in the entire campuses including the residential areas of the institutes. All the offices of ICAR Headquarters, 102 Research Institutes and over 630 KVKs took part in the activity. In New Delhi, cleanliness drives were organised in the Boat Club area behind Krishi Bhawan, Krishi Anusandhan Bhawan (KAB I and KAB II) as well as in residential premises of IARI, Pusa Campus. Tree plantation drives were also undertaken at more than 240 places across the country in which more than 11240 tree saplings of various fruits, shade and ornamental trees were planted by the dignitaries and ICAR Officials.