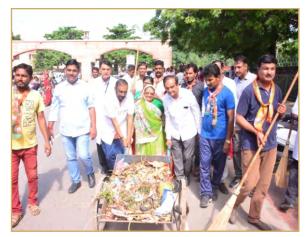

On 25<sup>th</sup> Sept 2017, which was celebrated as **Sarwatra Swachhta Day** by all ICAR Institutes/establishments, cleanliness drives were undertaken in public places like community markets, parks, village panchayat places and road sides. A total of 68 ICAR Institutes and 635 KVKs organised the cleanliness drives with the help of the local public and the village community. In New Delhi, a special programme for the benefit of the ladies and school children of the Krishi Vihar campus of ICAR was organised with the help of the women volunteers of the Vishwakarma Gyan Kunj Trust, New Delhi in which they were given training to prepare various innovative products from the household wastes. Swachhta and health tips were given and the tree plantation was also done in the premises of the complex. Focused programmes for farmers, farm women and school children were also organised at 55 different locations all over the country on the occasion.