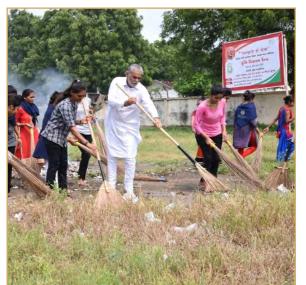

On 25<sup>th</sup> Sept 2017, which was celebrated as **Sarwatra Swachhta Day** by all ICAR Institutes/establishments, cleanliness drives were undertaken in public places like community markets, parks, village panchayat places and road sides. A total of 68 ICAR Institutes and 635 KVKs organised the cleanliness drives with the help of the local public and the village community. In New Delhi, a special programme for the benefit of the ladies and school children of the Krishi Vihar campus of ICAR was organised with the help of the women volunteers of the Vishwakarma Gyan Kunj Trust, New Delhi in which they were given training to prepare various innovative products from the household wastes. Swachhta and health tips were given and the tree plantation was also done in the premises of the complex. Focused programmes for farmers, farm women and school children were also organised at 55 different locations all over the country on the occasion.