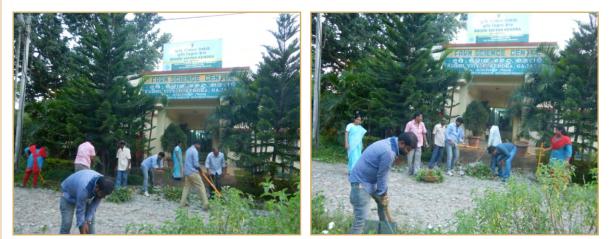

The Swachhta Hi Sewa campaign was launched with the pledge taking ceremony followed by cleaning of their offices and Office Premises by the Scientists and Staff Members of all the ICAR Institutes and KVKs on 15<sup>th</sup> September. September 17<sup>th</sup>, 2017 was celebrated by all the Institutes and establishments as Sewa Diwas. Hon'ble Agriculture and Farmers Welfare Minister, Shri Radha Moghan Singh took part in a special Swachhta Hi Sewa Hai campaign. Motihari in which a number of events including foundation laying of a toilet were organised. Hon'ble MOS Agriculture & Farmers Welfare & Panchayati Raj Shri Parshottam Rupala took part in "Swachhta Hi Sewa" programme at Amreli, Gujarat, Hon'ble MOS Agriculture & Farmers Welfare Smt. Krishna Raj took part in "Swachhta Hi Sewa" programme at Rameshwaram and Hon'ble MOS Agriculture & Farmers Welfare Shri Gajendra Singh Sekhawat, participated in "Swachhta Hi Sewa" programme at CAZRI, Jodhpur on the SWachhta Hi Sewa Day (17.9.2017). At ICAR Institutes/KVKs also, all scientist and the staff member participated in the cleanliness drive organised during 10.00 AM to 12.00 Noon in the entire campuses including the residential areas of the institutes. All the offices of ICAR Headquarters, 102 Research Institutes and over 630 KVKs took part in the activity. In New Delhi, cleanliness drives were organised in the Boat Club area behind Krishi Bhawan, Krishi Anusandhan Bhawan (KAB I and KAB II) as well as in residential premises of IARI, Pusa Campus. Tree plantation drives were also undertaken at more than 240 places across the country in which more than 11240 tree saplings of various fruits, shade and ornamental trees were planted by the dignitaries and ICAR Officials.