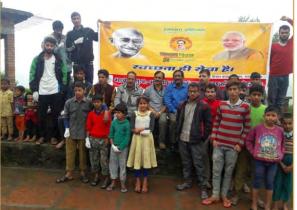

On 25<sup>th</sup> Sept 2017, which was celebrated as **Sarwatra Swachhta Day** by all ICAR Institutes/establishments, cleanliness drives were undertaken in public places like community markets, parks, village panchayat places and road sides. A total of 68 ICAR Institutes and 635 KVKs organised the cleanliness drives with the help of the local public and the village community. In New Delhi, a special programme for the benefit of the ladies and school children of the Krishi Vihar campus of ICAR was organised with the help of the women volunteers of the Vishwakarma Gyan Kunj Trust, New Delhi in which they were given training to prepare various innovative products from the household wastes. Swachhta and health tips were given and the tree plantation was also done in the premises of the complex. Focused programmes for farmers, farm women and school children were also organised at 55 different locations all over the country on the occasion.