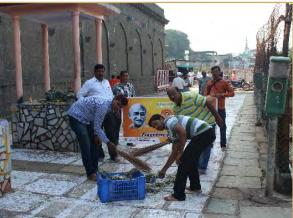

#### 'Swachhta of nearby tourist spot' by ICAR-NRCP staff on 01.10.2017 At, ICAR-NRCP-Solapur

ICAR-NRCP staff at the tourist spot – Siddheshwar temple, Solapur for cleaning

Cleaning at the footpath of entrance side

Cleaning beneath the shade trees near entrance

Cleaning at the bank of eco-pond

Disposing of litters in the dust bin

The neat and clean view of footpath at the entrance side of Siddheshwar temple after cleaning.