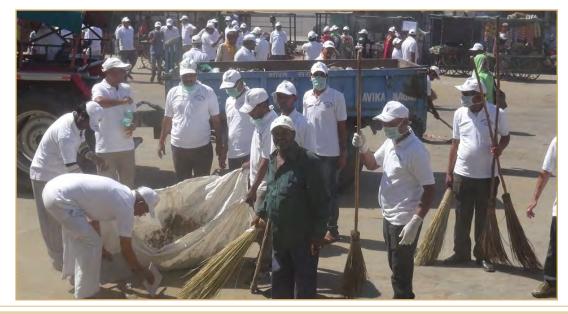

# ICAR-NIASM, Baramati : 02nd October 2017

# Valedictory function of camapign 'Swachhta hi Sewa' at ICAR-NIASM, Baramati