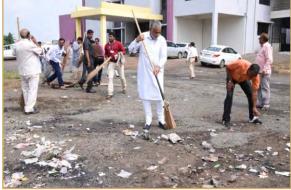

On 25<sup>th</sup> Sept 2017, which was celebrated as **Sarwatra Swachhta Day** by all ICAR Institutes/establishments, cleanliness drives were undertaken in public places like community markets, parks, village panchayat places and road sides. A total of 68 ICAR Institutes and 635 KVKs organised the cleanliness drives with the help of the local public and the village community. In New Delhi, a special programme for the benefit of the ladies and school children of the Krishi Vihar campus of ICAR was organised with the help of the women volunteers of the Vishwakarma Gyan Kunj Trust, New Delhi in which they were given training to prepare various innovative products from the household wastes. Swachhta and health tips were given and the tree plantation was also done in the premises of the complex. Focused programmes for farmers, farm women and school children were also organised at 55 different locations all over the country on the occasion.