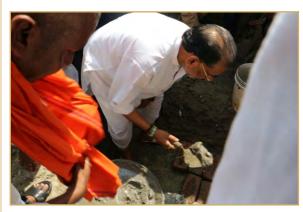

The Swachhta Hi Sewa campaign was launched with the pledge taking ceremony followed by cleaning of their offices and Office Premises by the Scientists and Staff Members of all the ICAR Institutes and KVKs on 15<sup>th</sup> September. September 17<sup>th</sup>, 2017 was celebrated by all the Institutes and establishments as Sewa Diwas. Hon'ble Agriculture and Farmers Welfare Minister, Shri Radha Moghan Singh took part in a special Swachhta Hi Sewa Hai campaign. Motihari in which a number of events including foundation laying of a toilet were organised. Hon'ble MOS Agriculture & Farmers Welfare & Panchayati Raj Shri Parshottam Rupala took part in "Swachhta Hi Sewa" programme at Amreli, Gujarat, Hon'ble MOS Agriculture & Farmers Welfare Smt. Krishna Raj took part in "Swachhta Hi Sewa" programme at Rameshwaram and Hon'ble MOS Agriculture & Farmers Welfare Shri Gajendra Singh Sekhawat, participated in "Swachhta Hi Sewa" programme at CAZRI, Jodhpur on the SWachhta Hi Sewa Day (17.9.2017). At ICAR Institutes/KVKs also, all scientist and the staff member participated in the cleanliness drive organised during 10.00 AM to 12.00 Noon in the entire campuses including the residential areas of the institutes. All the offices of ICAR Headquarters, 102 Research Institutes and over 630 KVKs took part in the activity. In New Delhi, cleanliness drives were organised in the Boat Club area behind Krishi Bhawan, Krishi Anusandhan Bhawan (KAB I and KAB II) as well as in residential premises of IARI, Pusa Campus. Tree plantation drives were also undertaken at more than 240 places across the country in which more than 11240 tree saplings of various fruits, shade and ornamental trees were planted by the dignitaries and ICAR Officials.

Selected Photographs Hon'ble Agriculture & Farmers Welfare Minister Shri Radha Mohan Singh taking part in a special "Swachhta Hi Sewa" programme at Motihari, Bihar on 17.9.2017