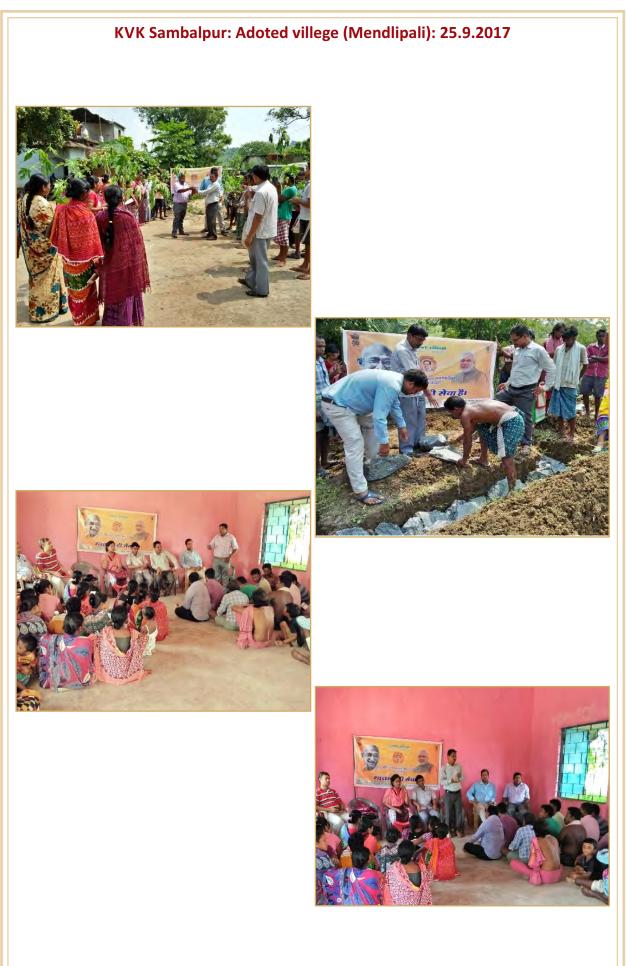

On 25<sup>th</sup> Sept 2017, which was celebrated as **Sarwatra Swachhta Day** by all ICAR Institutes/establishments, cleanliness drives were undertaken in public places like community markets, parks, village panchayat places and road sides. A total of 68 ICAR Institutes and 635 KVKs organised the cleanliness drives with the help of the local public and the village community. In New Delhi, a special programme for the benefit of the ladies and school children of the Krishi Vihar campus of ICAR was organised with the help of the women volunteers of the Vishwakarma Gyan Kunj Trust, New Delhi in which they were given training to prepare various innovative products from the household wastes. Swachhta and health tips were given and the tree plantation was also done in the premises of the complex. Focused programmes for farmers, farm women and school children were also organised at 55 different locations all over the country on the occasion.

All ICAR Institutes and KVKs organised special function to renew the swachhta pledge and to take stock of the activities undertaken by the ICAR family during the "Swachhta Hi Sewa" pakhwada organised at all ICAR Institutes/establishments during 15<sup>th</sup> Sept till second Oct 2017. The winners of the Swachhta competitions organised between different residential blocks as well as the departments in various ICAR Institutes, which were organised during the entire Swachhta Hi Sewa" fortnight, were also awarded with the certificates and the citations on the occasion. The main function in the Headquarters was organised in the Krishi Bhawan which was graced by the DG, ICAR; Secretary, ICAR and AS&FA, ICAR along with all Senior Officers. The officers and the staff of ICAR pledged to contribute funds from their salary to build toilets in the distant experimental areas in the Institutes and the ICAR adopted villages to ensure that the campuses and adopted villages attain ODF free status by the end of 2017.