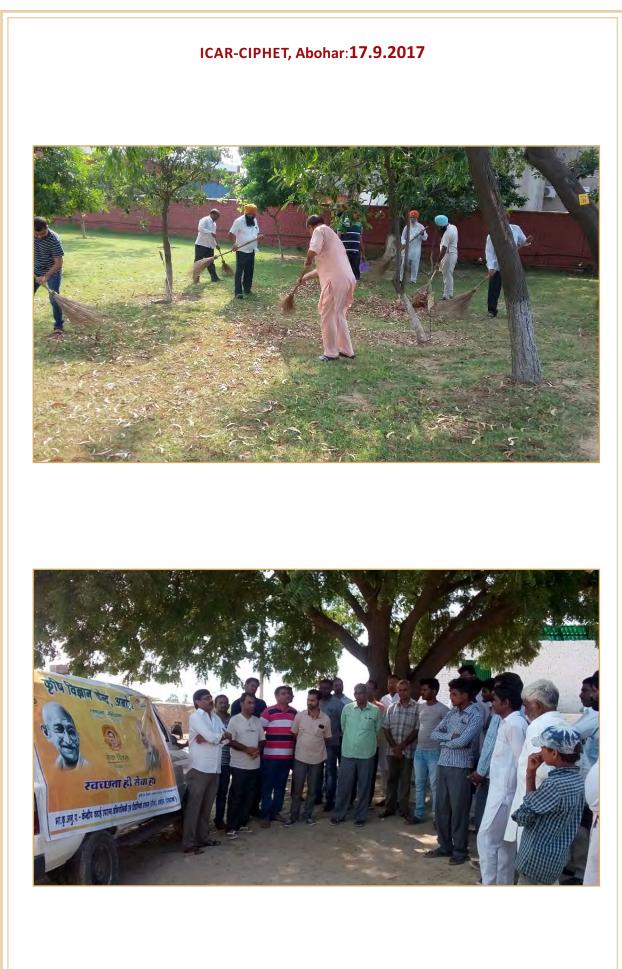

Activities were undertaken by different ICAR Institutes, KVKs and Headquarters on 1<sup>st</sup> October to clean **the Tourist Spots** or the important places frequently visited by the people. The main event in the ICAR Headquarters was organised in the NASC Complex premises which was thoroughly cleaned by the staff members. The ICAR Institutes and KVKs also organised cleanliness drives at ICAR-NISHAD Bhopal organised cleanliness drive at Hathai Kheda Lake, Bhopal. CSSARI, Regional Station West Bengal Organised the drive Jharkhali Eco Tourism Park in Sundabans area. NBAGR, Karnal organised cleanliness drive at Attal, Tourist Park, Karnal. CTCRI, Kasargod organised cleanliness drive at Aakulam Tourist Village. NRC (Pomgranate) Sholapur organised cleanliness drive at International Tourist spot Kufri. KVK Begusarai, Bihar Organised cleanliness drive at Devi Holi Place. Likewise, other ICAR Institutes and KVKs also organised similar drives at more than 185 different locations.