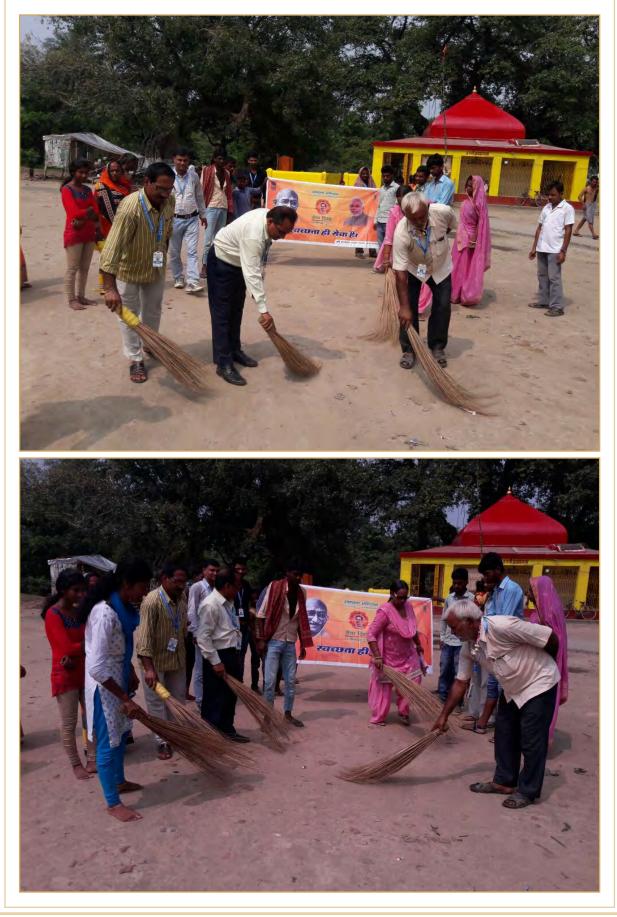

# At, KVK, Begusarai, Bihar contributed towards cleaning of a "Devi holi place," Jay mangalagarh a tourist place of Begusarai district on 1.10.2017