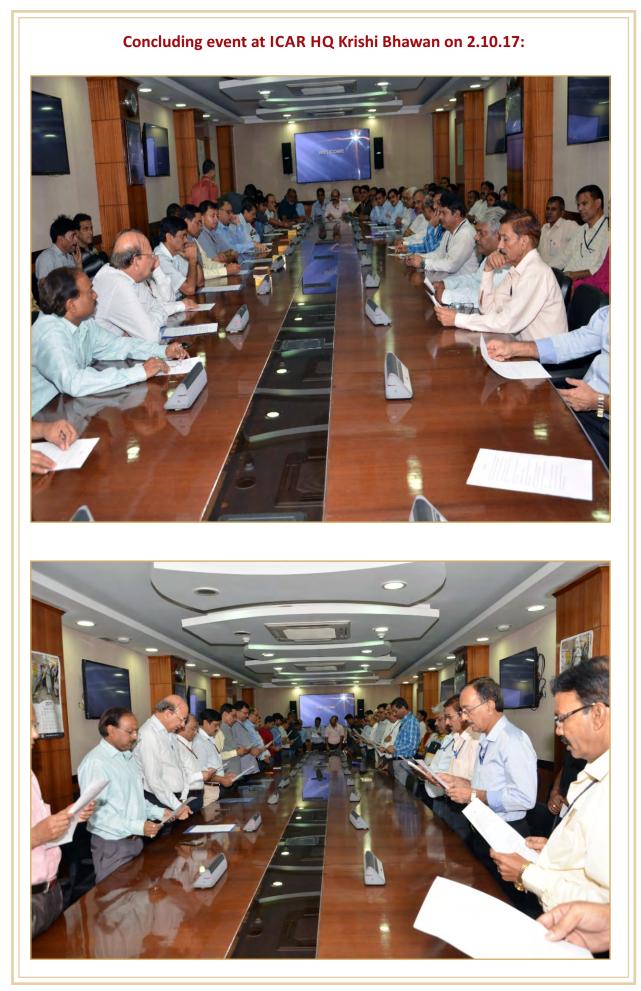

All ICAR Institutes and KVKs organised special function to renew the swachhta pledge and to take stock of the activities undertaken by the ICAR family during the "Swachhta Hi Sewa" pakhwada organised at all ICAR Institutes/establishments during 15<sup>th</sup> Sept till second Oct 2017. The winners of the Swachhta competitions organised between different residential blocks as well as the departments in various ICAR Institutes, which were organised during the entire Swachhta Hi Sewa" fortnight, were also awarded with the certificates and the citations on the occasion. The main function in the Headquarters was organised in the Krishi Bhawan which was graced by the DG, ICAR; Secretary, ICAR and AS&FA, ICAR along with all Senior Officers. The officers and the staff of ICAR pledged to contribute funds from their salary to build toilets in the distant experimental areas in the Institutes and the ICAR adopted villages to ensure that the campuses and adopted villages attain ODF free status by the end of 2017.