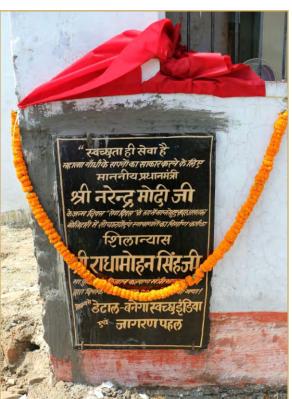

The Swachhta Hi Sewa campaign was launched with the pledge taking ceremony followed by cleaning of their offices and Office Premises by the Scientists and Staff Members of all the ICAR Institutes and KVKs on 15<sup>th</sup> September. September 17<sup>th</sup>, 2017 was celebrated by all the Institutes and establishments as Sewa Diwas. Hon'ble Agriculture and Farmers Welfare Minister, Shri Radha Moghan Singh took part in a special Swachhta Hi Sewa Hai campaign. Motihari in which a number of events including foundation laying of a toilet were organised. Hon'ble MOS Agriculture & Farmers Welfare & Panchayati Raj Shri Parshottam Rupala took part in "Swachhta Hi Sewa" programme at Amreli, Gujarat, Hon'ble MOS Agriculture & Farmers Welfare Smt. Krishna Raj took part in "Swachhta Hi Sewa" programme at Rameshwaram and Hon'ble MOS Agriculture & Farmers Welfare Shri Gajendra Singh Sekhawat, participated in "Swachhta Hi Sewa" programme at CAZRI, Jodhpur on the SWachhta Hi Sewa Day (17.9.2017). At ICAR Institutes/KVKs also, all scientist and the staff member participated in the cleanliness drive organised during 10.00 AM to 12.00 Noon in the entire campuses including the residential areas of the institutes. All the offices of ICAR Headquarters, 102 Research Institutes and over 630 KVKs took part in the activity. In New Delhi, cleanliness drives were organised in the Boat Club area behind Krishi Bhawan, Krishi Anusandhan Bhawan (KAB I and KAB II) as well as in residential premises of IARI, Pusa Campus. Tree plantation drives were also undertaken at more than 240 places across the country in which more than 11240 tree saplings of various fruits, shade and ornamental trees were planted by the dignitaries and ICAR Officials.

Selected Photographs Hon'ble Agriculture & Farmers Welfare Minister Shri Radha Mohan Singh taking part in a special "Swachhta Hi Sewa" programme at Motihari, Bihar on 17.9.2017