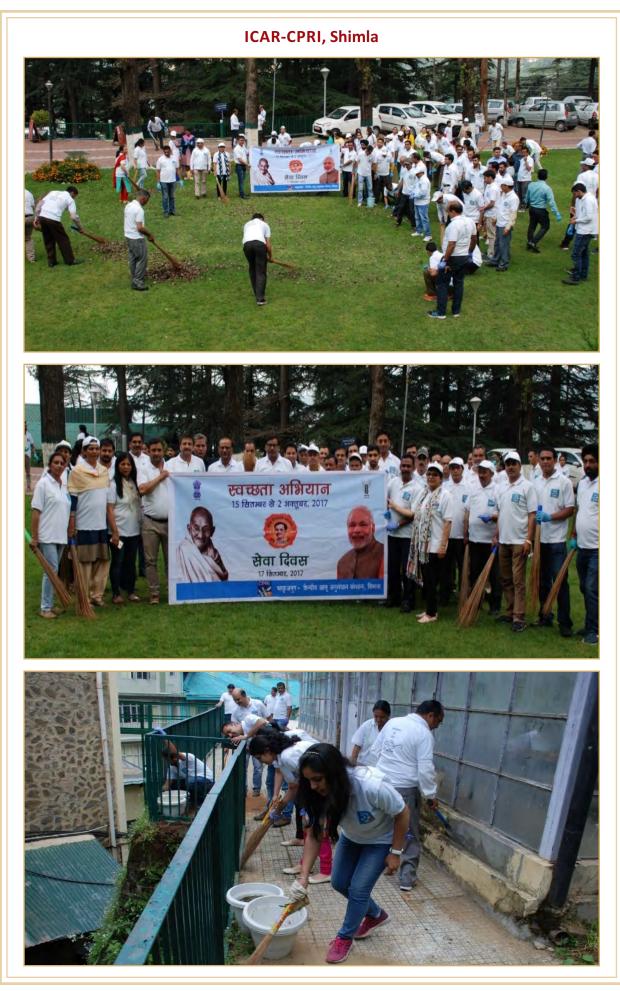

### Report of DARE/ICAR on the various activities undertaken during the "Swachhta Hi Sewa" Pakhwada celebrated during 15<sup>th</sup> Sept till 2<sup>nd</sup> October, 2017

Department of Agricultural Research & Education/ Indian Council of Agricultural Research celebrated Swachhta Hi Sewa pakhwada during 15 September -2<sup>nd</sup> October, 2017. The ICAR Head Quarters in New Delhi, all the 102 Research Institutes and all the 680 KVKs took active part in the Pakhwada activities and conducted a wide range of activities which included, cleaning of office buildings, campuses, residential areas, public places, tourist spots, villages and localities in the vicinities.

The Swachhta Hi Sewa campaign was launched with the pledge taking ceremony followed by cleaning of their offices and Office Premises by the Scientists and Staff Members of all the ICAR Institutes and KVKs on 15<sup>th</sup> September. September 17<sup>th</sup>, 2017 was celebrated by all the Institutes and establishments as Sewa Diwas. Hon'ble Agriculture and Farmers Welfare Minister, Shri Radha Moghan Singh took part in a special Swachhta Hi Sewa Hai campaign. Motihari in which a number of events including foundation laying of a toilet were organised. Hon'ble MOS Agriculture & Farmers Welfare & Panchayati Raj Shri Parshottam Rupala took part in "Swachhta Hi Sewa" programme at Amreli, Gujarat, Hon'ble MOS Agriculture & Farmers Welfare Smt. Krishna Raj took part in "Swachhta Hi Sewa" programme at Rameshwaram and Hon'ble MOS Agriculture & Farmers Welfare Shri Gajendra Singh Sekhawat, participated in "Swachhta Hi Sewa" programme at CAZRI, Jodhpur on the SWachhta Hi Sewa Day (17.9.2017). At ICAR Institutes/KVKs also, all scientist and the staff member participated in the cleanliness drive organised during 10.00 AM to 12.00 Noon in the entire campuses including the residential areas of the institutes. All the offices of ICAR Headquarters, 102 Research Institutes and over 630 KVKs took part in the activity. In New Delhi, cleanliness drives were organised in the Boat Club area behind Krishi Bhawan, Krishi Anusandhan Bhawan (KAB I and KAB II) as well as in residential premises of IARI, Pusa Campus. Tree plantation drives were also undertaken at more than 240 places across the country in which more than 11240 tree saplings of various fruits, shade and ornamental trees were planted by the dignitaries and ICAR Officials.