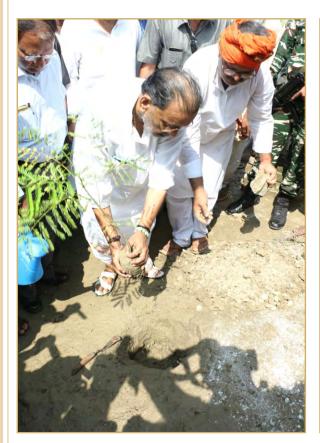

The Swachhta Hi Sewa campaign was launched with the pledge taking ceremony followed by cleaning of their offices and Office Premises by the Scientists and Staff Members of all the ICAR Institutes and KVKs on 15<sup>th</sup> September. September 17<sup>th</sup>, 2017 was celebrated by all the Institutes and establishments as Sewa Diwas. Hon'ble Agriculture and Farmers Welfare Minister, Shri Radha Moghan Singh took part in a special Swachhta Hi Sewa Hai campaign. Motihari in which a number of events including foundation laying of a toilet were organised. Hon'ble MOS Agriculture & Farmers Welfare & Panchayati Raj Shri Parshottam Rupala took part in "Swachhta Hi Sewa" programme at Amreli, Gujarat, Hon'ble MOS Agriculture & Farmers Welfare Smt. Krishna Raj took part in "Swachhta Hi Sewa" programme at Rameshwaram and Hon'ble MOS Agriculture & Farmers Welfare Shri Gajendra Singh Sekhawat, participated in "Swachhta Hi Sewa" programme at CAZRI, Jodhpur on the SWachhta Hi Sewa Day (17.9.2017). At ICAR Institutes/KVKs also, all scientist and the staff member participated in the cleanliness drive organised during 10.00 AM to 12.00 Noon in the entire campuses including the residential areas of the institutes. All the offices of ICAR Headquarters, 102 Research Institutes and over 630 KVKs took part in the activity. In New Delhi, cleanliness drives were organised in the Boat Club area behind Krishi Bhawan, Krishi Anusandhan Bhawan (KAB I and KAB II) as well as in residential premises of IARI, Pusa Campus. Tree plantation drives were also undertaken at more than 240 places across the country in which more than 11240 tree saplings of various fruits, shade and ornamental trees were planted by the dignitaries and ICAR Officials.

Selected Photographs Hon'ble Agriculture & Farmers Welfare Minister Shri Radha Mohan Singh taking part in a special "Swachhta Hi Sewa" programme at Motihari, Bihar on 17.9.2017