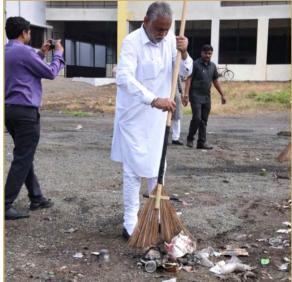

#### Hon'ble MOS Agriculture & Farmers Welfare Shri Gajendra Singh Sekhawat, taking part in "Swachhta Hi Sewa" programme at CAZRI,Jodhpur on 17.9.2017