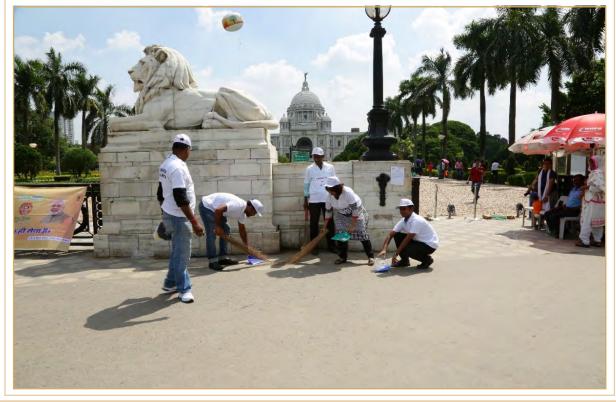

Activities were undertaken by different ICAR Institutes, KVKs and Headquarters on 1<sup>st</sup> October to clean **the Tourist Spots** or the important places frequently visited by the people. The main event in the ICAR Headquarters was organised in the NASC Complex premises which was thoroughly cleaned by the staff members. The ICAR Institutes and KVKs also organised cleanliness drives at ICAR-NISHAD Bhopal organised cleanliness drive at Hathai Kheda Lake, Bhopal. CSSARI, Regional Station West Bengal Organised the drive Jharkhali Eco Tourism Park in Sundabans area. NBAGR, Karnal organised cleanliness drive at Attal, Tourist Park, Karnal. CTCRI, Kasargod organised cleanliness drive at Aakulam Tourist Village. NRC (Pomgranate) Sholapur organised cleanliness drive at International Tourist spot Kufri. KVK Begusarai, Bihar Organised cleanliness drive at Devi Holi Place. Likewise, other ICAR Institutes and KVKs also organised similar drives at more than 185 different locations.