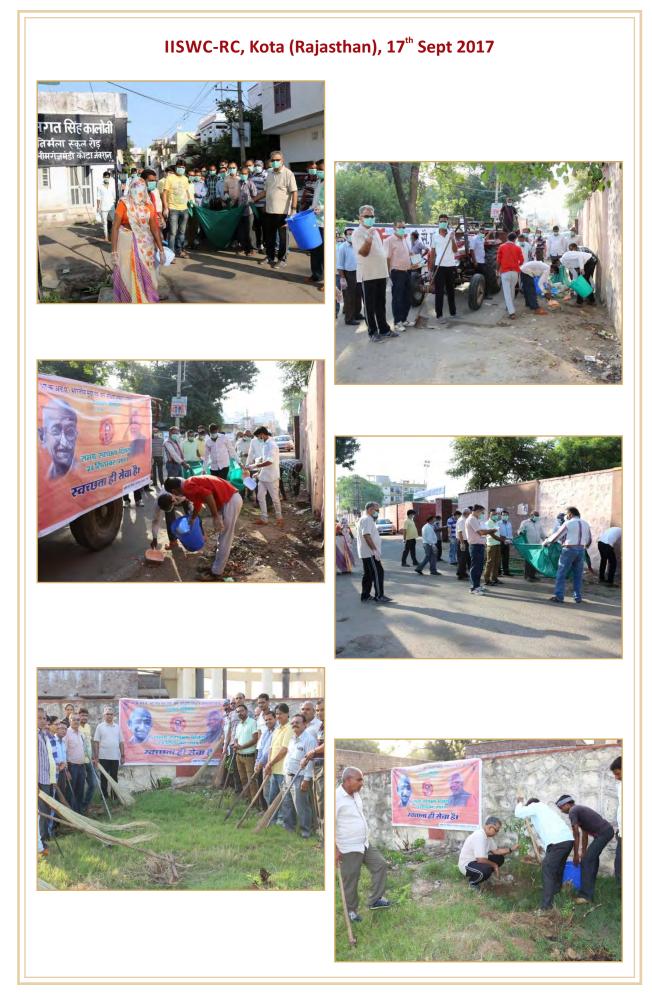

The Swachhta Hi Sewa campaign was launched with the pledge taking ceremony followed by cleaning of their offices and Office Premises by the Scientists and Staff Members of all the ICAR Institutes and KVKs on 15<sup>th</sup> September. September 17<sup>th</sup>, 2017 was celebrated by all the Institutes and establishments as Sewa Diwas. Hon'ble Agriculture and Farmers Welfare Minister, Shri Radha Moghan Singh took part in a special Swachhta Hi Sewa Hai campaign. Motihari in which a number of events including foundation laying of a toilet were organised. Hon'ble MOS Agriculture & Farmers Welfare & Panchayati Raj Shri Parshottam Rupala took part in "Swachhta Hi Sewa" programme at Amreli, Gujarat, Hon'ble MOS Agriculture & Farmers Welfare Smt. Krishna Raj took part in "Swachhta Hi Sewa" programme at Rameshwaram and Hon'ble MOS Agriculture & Farmers Welfare Shri Gajendra Singh Sekhawat, participated in "Swachhta Hi Sewa" programme at CAZRI, Jodhpur on the SWachhta Hi Sewa Day (17.9.2017). At ICAR Institutes/KVKs also, all scientist and the staff member participated in the cleanliness drive organised during 10.00 AM to 12.00 Noon in the entire campuses including the residential areas of the institutes. All the offices of ICAR Headquarters, 102 Research Institutes and over 630 KVKs took part in the activity. In New Delhi, cleanliness drives were organised in the Boat Club area behind Krishi Bhawan, Krishi Anusandhan Bhawan (KAB I and KAB II) as well as in residential premises of IARI, Pusa Campus. Tree plantation drives were also undertaken at more than 240 places across the country in which more than 11240 tree saplings of various fruits, shade and ornamental trees were planted by the dignitaries and ICAR Officials.