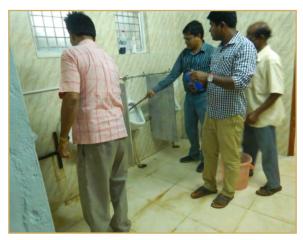

**Samagra Swachhta Diwas** on 24<sup>th</sup> Sept was celebrated by the ICAR including Headquarters in Delhi, ICAR Research Institutes and KVKs located in different parts of the country. Special focus on this occasion was given on the cleaning of the toilets and the

Shramdaan for the creation of new toilet facilities in the areas where these did not exist. The ICAR Research Institutes have identified areas in the field which are not easily accessible to the toilet facilities. ICAR Institutes and KVKs also organised special drives in the villages through the local panchayats to make the villages ODF free. ICAR employees performed Shramdaan and contributed towards creation of toilet facilities at nearly 20 places including one place in IARI, Pusa Campus, New Delhi.