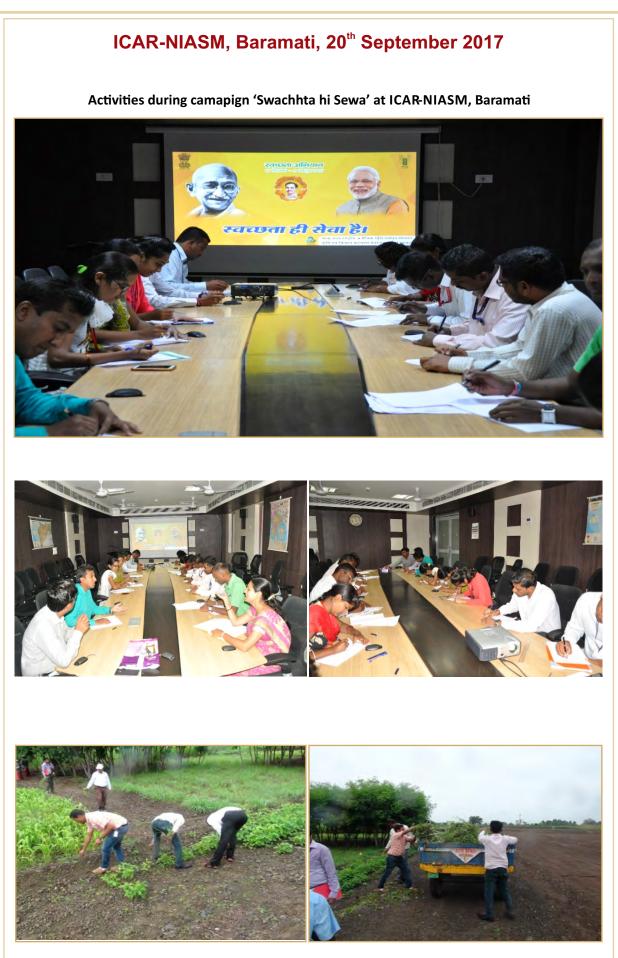

# ICAR-NIASM, Baramati : 02nd October 2017

# Valedictory function of camapign 'Swachhta hi Sewa' at ICAR-NIASM, Baramati