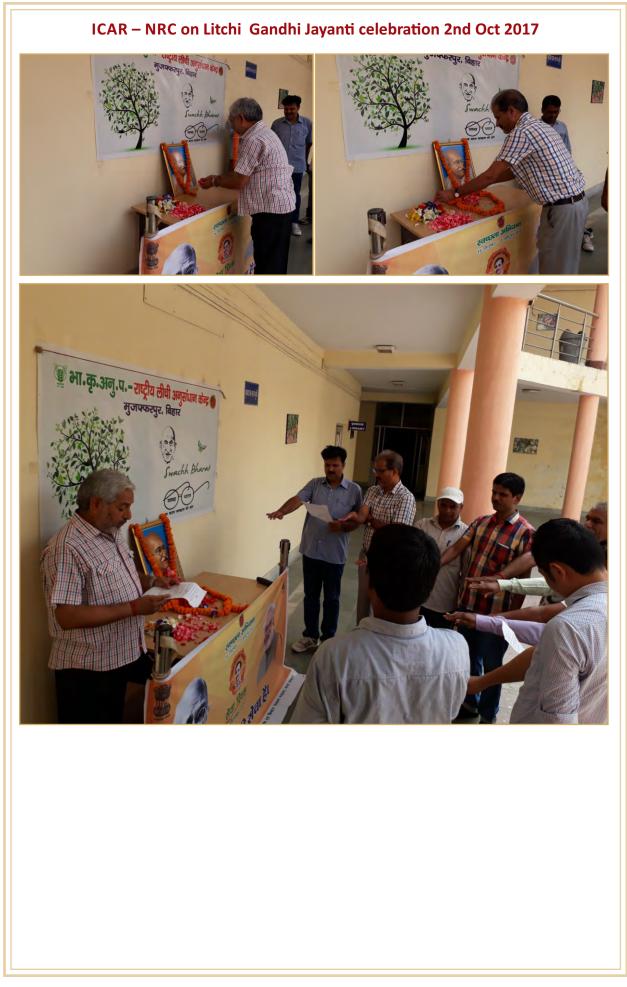

# ICAR-CSSRI, Regional Station, Canning Town (WB) organized "Swachhta Abhiyan at Jharkhali Eco-Tourism Park in Sundarbans" $1^{st}$ October, 2017

ICAR – NRC on Litchi Swachhti of Nearby Tourist Spots: