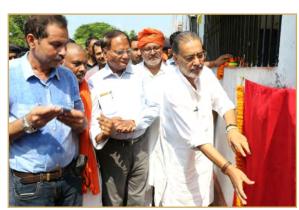

The Swachhta Hi Sewa campaign was launched with the pledge taking ceremony followed by cleaning of their offices and Office Premises by the Scientists and Staff Members of all the ICAR Institutes and KVKs on 15<sup>th</sup> September. September 17<sup>th</sup>, 2017 was celebrated by all the Institutes and establishments as Sewa Diwas. Hon'ble Agriculture and Farmers Welfare Minister, Shri Radha Moghan Singh took part in a special Swachhta Hi Sewa Hai campaign. Motihari in which a number of events including foundation laying of a toilet were organised. Hon'ble MOS Agriculture & Farmers Welfare & Panchayati Raj Shri Parshottam Rupala took part in "Swachhta Hi Sewa" programme at Amreli, Gujarat, Hon'ble MOS Agriculture & Farmers Welfare Smt. Krishna Raj took part in "Swachhta Hi Sewa" programme at Rameshwaram and Hon'ble MOS Agriculture & Farmers Welfare Shri Gajendra Singh Sekhawat, participated in "Swachhta Hi Sewa" programme at CAZRI, Jodhpur on the SWachhta Hi Sewa Day (17.9.2017). At ICAR Institutes/KVKs also, all scientist and the staff member participated in the cleanliness drive organised during 10.00 AM to 12.00 Noon in the entire campuses including the residential areas of the institutes. All the offices of ICAR Headquarters, 102 Research Institutes and over 630 KVKs took part in the activity. In New Delhi, cleanliness drives were organised in the Boat Club area behind Krishi Bhawan, Krishi Anusandhan Bhawan (KAB I and KAB II) as well as in residential premises of IARI, Pusa Campus. Tree plantation drives were also undertaken at more than 240 places across the country in which more than 11240 tree saplings of various fruits, shade and ornamental trees were planted by the dignitaries and ICAR Officials.

Selected Photographs Hon'ble Agriculture & Farmers Welfare Minister Shri Radha Mohan Singh taking part in a special "Swachhta Hi Sewa" programme at Motihari, Bihar on 17.9.2017