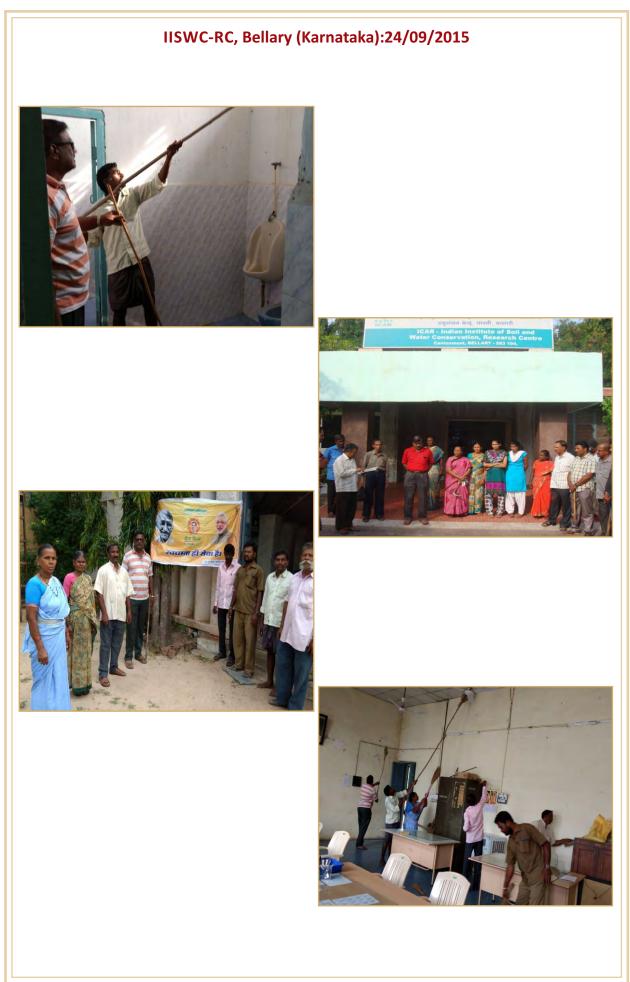

#### ICAR-Indian Institute of Soil and Water Conservation, Dehradun and its Research Centres on 24<sup>th</sup> September, 201

ICAR-IISWC, Dehradun Headquarters

#### Dedicated Cleaning and sweeping of rooms, common places of the Institute/Research Farm, Selaqui