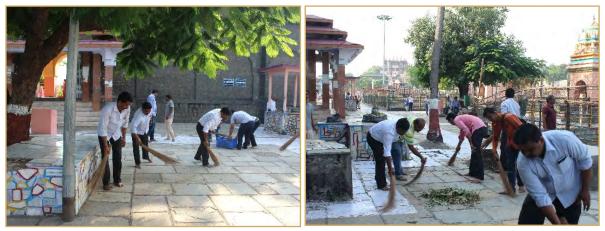

#### 'Swachhta of nearby tourist spot' by ICAR-NRCP staff on 01.10.2017 At, ICAR-NRCP-Solapur

ICAR-NRCP staff at the tourist spot – Siddheshwar temple, Solapur for cleaning

Cleaning at the footpath of entrance side

Cleaning beneath the shade trees near entrance

Cleaning at the bank of eco-pond

Disposing of litters in the dust bin

The neat and clean view of footpath at the entrance side of Siddheshwar temple after cleaning.