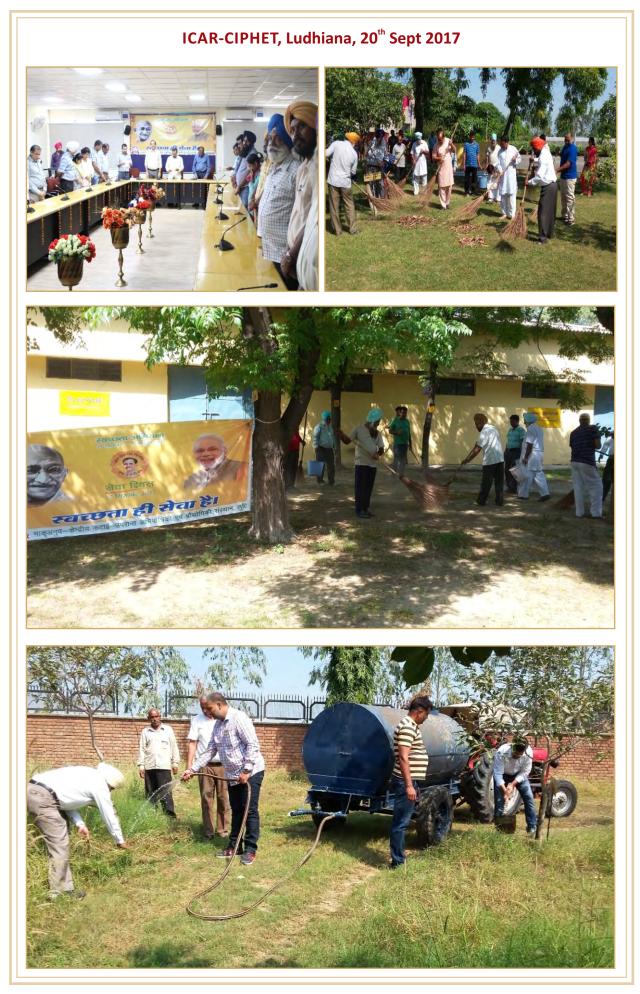

On 25<sup>th</sup> Sept 2017, which was celebrated as **Sarwatra Swachhta Day** by all ICAR Institutes/establishments, cleanliness drives were undertaken in public places like community markets, parks, village panchayat places and road sides. A total of 68 ICAR Institutes and 635 KVKs organised the cleanliness drives with the help of the local public and the village community. In New Delhi, a special programme for the benefit of the ladies and school children of the Krishi Vihar campus of ICAR was organised with the help of the women volunteers of the Vishwakarma Gyan Kunj Trust, New Delhi in which they were given training to prepare various innovative products from the household wastes. Swachhta and health tips were given and the tree plantation was also done in the premises of the complex. Focused programmes for farmers, farm women and school children were also organised at 55 different locations all over the country on the occasion.