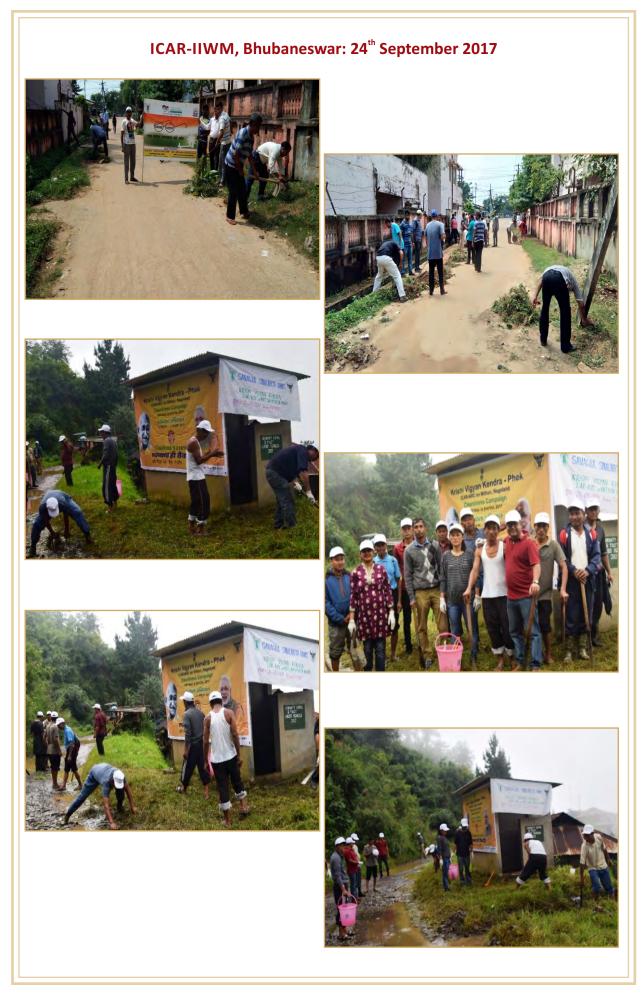

**Samagra Swachhta Diwas** on 24<sup>th</sup> Sept was celebrated by the ICAR including Headquarters in Delhi, ICAR Research Institutes and KVKs located in different parts of the country. Special focus on this occasion was given on the cleaning of the toilets and the

Shramdaan for the creation of new toilet facilities in the areas where these did not exist. The ICAR Research Institutes have identified areas in the field which are not easily accessible to the toilet facilities. ICAR Institutes and KVKs also organised special drives in the villages through the local panchayats to make the villages ODF free. ICAR employees performed Shramdaan and contributed towards creation of toilet facilities at nearly 20 places including one place in IARI, Pusa Campus, New Delhi.